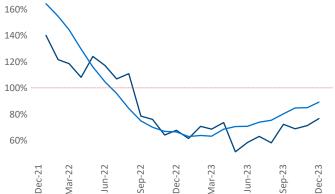

Indian Land

Monroe

Rock Hill

Chester

Lancaster

Chesterfield

Bennetts

**Charlotte** is the **25th** largest multifamily market with **212,596** completed units and **126,202** units in development, **34,959** of which have already broken ground.

New lease asking **rents** are at \$1,576, down -1.6% ▼ from the previous year placing Charlotte at 103rd overall in year-over-year rent growth.

Multifamily housing **demand** has been positive with **7,642** ▲ net units absorbed over the past twelve months. This is up **3,183** ▲ units from the previous year's gain of **4,459** ▲ absorbed units.