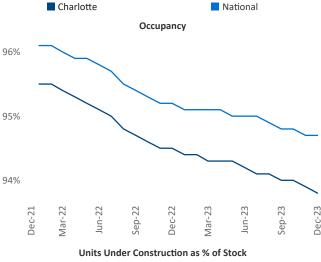

New lease asking **rents** are at \$1,576, down -1.6% ▼ from the previous year placing Charlotte at 103rd overall in year-over-year rent growth.

Multifamily housing **demand** has been positive with **7,642** ▲ net units absorbed over the past twelve months. This is up **3,183** ▲ units from the previous year's gain of **4,459** ▲ absorbed units.