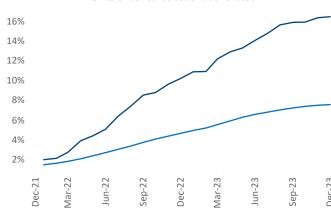

New lease asking **rents** are at \$1,576, down -1.6% ▼ from the previous year placing Charlotte at 103rd overall in year-over-year rent growth.

Multifamily housing **demand** has been positive with **7,642** ▲ net units absorbed over the past twelve months. This is up **3,183** ▲ units from the previous year's gain of **4,459** ▲ absorbed units.