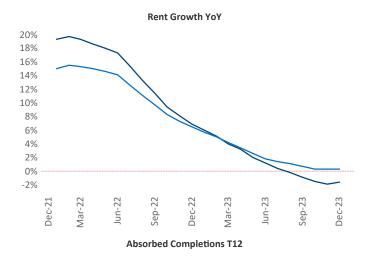

New lease asking **rents** are at \$1,576, down -1.6% ▼ from the previous year placing Charlotte at 103rd overall in year-over-year rent growth.

Multifamily housing **demand** has been positive with **7,642** ▲ net units absorbed over the past twelve months. This is up **3,183** ▲ units from the previous year's gain of **4,459** ▲ absorbed units.