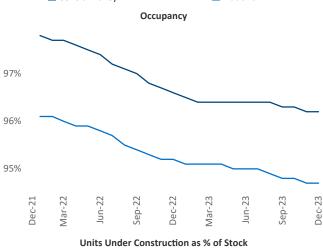

## Central Valley December 2023

Central Valley is the 41st largest multifamily market with 123,165 completed units and 27,269 units in development, 3,450 of which have already broken ground.

New lease asking **rents** are at **\$1,543**, up **1.0%** ▲ from the previous year placing Central Valley at **74th** overall in year-over-year rent growth.

Multifamily housing **demand** has been positive with **1,298** ▲ net units absorbed over the past twelve months. This is up **1,673** ▲ units from the previous year's loss of **-375** ▼ absorbed units.