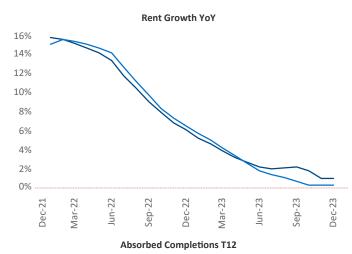

## Central Valley December 2023

Central Valley is the 41st largest multifamily market with 123,165 completed units and 27,269 units in development, 3,450 of which have already broken ground.

New lease asking **rents** are at **\$1,543**, up **1.0%** ▲ from the previous year placing Central Valley at **74th** overall in year-over-year rent growth.