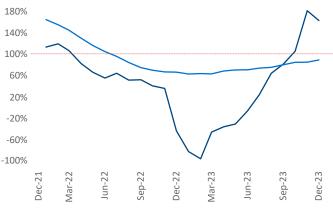

Multifamily housing **demand** has been positive with **1,298** ▲ net units absorbed over the past twelve months. This is up **1,673** ▲ units from the previous year's loss of **-375** ▼ absorbed units.