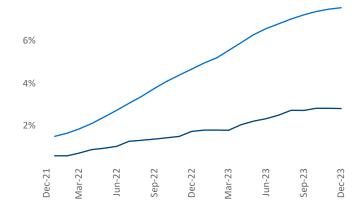

## Central Valley December 2023

Central Valley is the 41st largest multifamily market with 123,165 completed units and 27,269 units in development, 3,450 of which have already broken ground.

New lease asking **rents** are at **\$1,543**, up **1.0%** ▲ from the previous year placing Central Valley at **74th** overall in year-over-year rent growth.