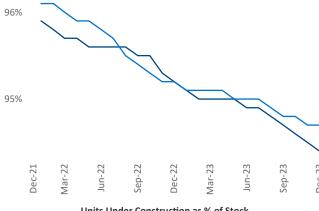

cts

Razvan Cimpean SEO Engineer Razvan-I.Cimpean@yardi.com

## **Central East Texas** December 2023

Central East Texas is the 72nd largest multifamily market with 52,766 completed units and 8,046 units in development, **3,101** of which have already broken ground.

New lease asking **rents** are at \$1,114, up 3.5% ▲ from the previous year placing Central East Texas at 30th overall in year-over-year rent growth.

Multifamily housing **demand** has been negative with -14 ▼ net units absorbed over the past twelve months. This is down -1,524 ▼ units from the previous year's gain of **1,510** ▲ absorbed units.

Employment in Central East Texas has grown by 1.7% ▲ over the past 12 months, while hourly wages have risen by 1.4% ▲ YoY to \$24.77 according to the Bureau of Labor Statistics.







**Units Under Construction as % of Stock**