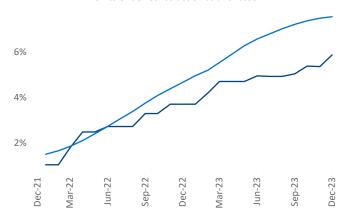

## **Central East Texas** December 2023

Central East Texas is the 72nd largest multifamily market with 52,766 completed units and 8,046 units in development, **3,101** of which have already broken ground.

Employment in Central East Texas has grown by 1.7% ▲ over the past 12 months, while hourly wages have risen by 1.4% ▲ YoY to \$24.77 according to the Bureau of Labor Statistics.

**Units Under Construction as % of Stock** 