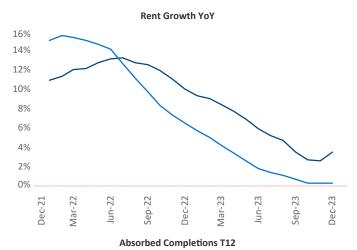

New lease asking **rents** are at \$1,114, up 3.5% ▲ from the previous year placing Central East Texas at 30th overall in year-over-year rent growth.

Multifamily housing **demand** has been negative with -14 ▼ net units absorbed over the past twelve months. This is down -1,524 ▼ units from the previous year's gain of **1,510** ▲ absorbed units.