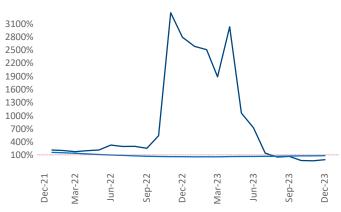

## **Central East Texas** December 2023

Central East Texas is the 72nd largest multifamily market with 52,766 completed units and 8,046 units in development, **3,101** of which have already broken ground.

Employment in Central East Texas has grown by 1.7% ▲ over the past 12 months, while hourly wages have risen by 1.4% ▲ YoY to \$24.77 according to the Bureau of Labor Statistics.

**Units Under Construction as % of Stock** 