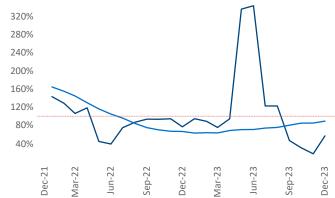

## Asheville

December 2023

Asheville is the 110th largest multifamily market with 21,550 completed units and 15,276 units in development, 2,609 of which have already broken ground.

New lease asking **rents** are at \$1,672, down -0.8% ▼ from the previous year placing Asheville at 96th overall in year-over-year rent growth.

Multifamily housing demand has been positive with 433 A net units absorbed over the past twelve months. This is down -337 ▼ units from the previous year's gain of 770 ▲ absorbed units.

**Employment** in Asheville has grown by 2.3% ▲ over the past 12 months, while hourly wages have risen by 5.5% ▲ YoY to \$28.80 according to the Bureau of Labor Statistics.