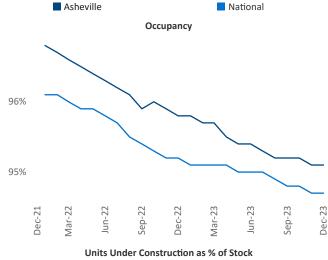

## Asheville

December 2023

Asheville is the 110th largest multifamily market with 21,550 completed units and 15,276 units in development, 2,609 of which have already broken ground.

New lease asking **rents** are at \$1,672, down -0.8% ▼ from the previous year placing Asheville at 96th overall in year-over-year rent growth.