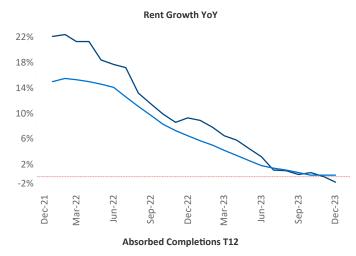

## Asheville

December 2023

Asheville is the 110th largest multifamily market with 21,550 completed units and 15,276 units in development, 2,609 of which have already broken ground.

New lease asking **rents** are at \$1,672, down -0.8% ▼ from the previous year placing Asheville at 96th overall in year-over-year rent growth.

Multifamily housing demand has been positive with 433 A net units absorbed over the past twelve months. This is down -337 ▼ units from the previous year's gain of 770 ▲ absorbed units.

**Employment** in Asheville has grown by 2.3% ▲ over the past 12 months, while hourly wages have risen by 5.5% ▲ YoY to \$28.80 according to the Bureau of Labor Statistics.