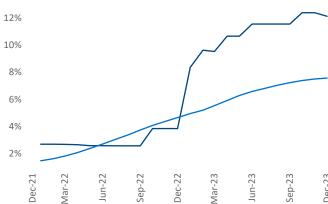

## Asheville

December 2023

Asheville is the 110th largest multifamily market with 21,550 completed units and 15,276 units in development, 2,609 of which have already broken ground.

New lease asking **rents** are at \$1,672, down -0.8% ▼ from the previous year placing Asheville at 96th overall in year-over-year rent growth.

Multifamily housing demand has been positive with 433 A net units absorbed over the past twelve months. This is down -337 ▼ units from the previous year's gain of 770 ▲ absorbed units.

**Employment** in Asheville has grown by 2.3% ▲ over the past 12 months, while hourly wages have risen by 5.5% ▲ YoY to \$28.80 according to the Bureau of Labor Statistics.