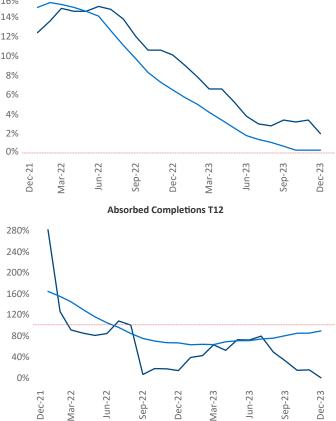

New lease asking **rents** are at **\$1,618**, up **2.0%** from the previous year placing Allentown-Bethlehem at **56th** overall in year-over-year rent growth.

Multifamily housing **demand** has been positive with  $4 \blacktriangle$  net units absorbed over the past twelve months. This is down -46  $\checkmark$  units from the previous year's gain of  $50 \blacktriangle$  absorbed units.

Employment in Allentown-Bethlehem has grown by 1.6% ▲ over the past 12 months, while hourly wages have risen by 6.7% ▲ YoY to \$30.71 according to the *Bureau of Labor Statistics*.

Rent Growth YoY