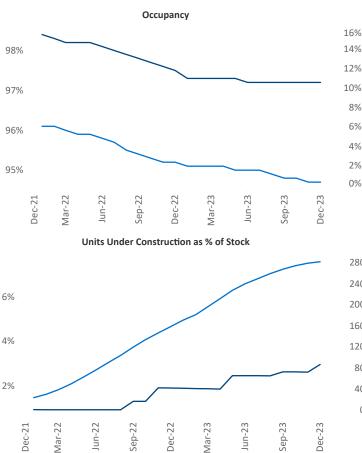

Contacts Jeff Adler Vice President Jeff.Adler@yardi.com Razvi

.....

Raritan

Trento

Town

Warminster

Razvan Cimpean SEO Engineer <u>Razvan-I.Cimpean@yardi.com</u> Allentown-Bethlehem December 2023

**Allentown-Bethlehem** is the **92nd** largest multifamily market with **34,419** completed units and **12,709** units in development, **1,022** of which have already broken ground.

New lease asking **rents** are at **\$1,618**, up **2.0%** from the previous year placing Allentown-Bethlehem at **56th** overall in year-over-year rent growth.

Multifamily housing **demand** has been positive with  $4 \blacktriangle$  net units absorbed over the past twelve months. This is down -46  $\checkmark$  units from the previous year's gain of  $50 \blacktriangle$  absorbed units.