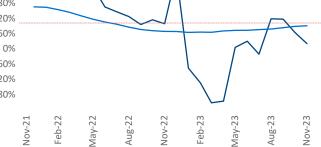

Multifamily housing **demand** has been positive with 15 net units absorbed over the past twelve months. This is down -234 ▼ units from the previous year's gain of 249 ▲ absorbed units.

**Employment** in Wichita has grown by **0.3% •** over the past 12 months, while hourly wages have risen by 8.1% A YoY to \$29.08 according to the Bureau of Labor Statistics.