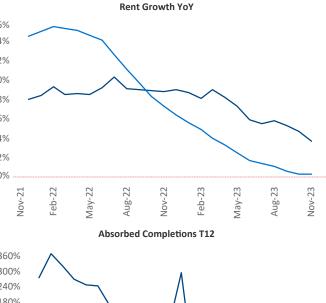

November 2023 Razvan-I.Cimpean@yardi.com

Wichita is the 93rd largest multifamily market with 34,176 completed units and 6,210 units in development, 2,731 of which have already broken ground.

New lease asking **rents** are at **\$848**, up **3.7%** A from the previous year placing Wichita at 27th overall in year-over-year rent growth.

Multifamily housing **demand** has been positive with 15 net units absorbed over the past twelve months. This is down -234 ▼ units from the previous year's gain of 249 ▲ absorbed units.

**Employment** in Wichita has grown by **0.3% •** over the past 12 months, while hourly wages have risen by 8.1% A YoY to \$29.08 according to the Bureau of Labor Statistics.