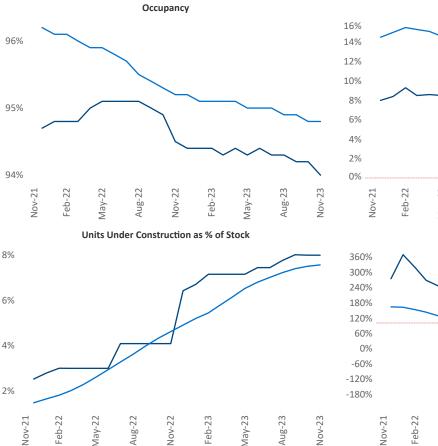

November 2023 Razvan-I.Cimpean@yardi.com

Wichita is the 93rd largest multifamily market with 34,176 completed units and 6,210 units in development, 2,731 of which have already broken ground.

New lease asking **rents** are at **\$848**, up **3.7%** A from the previous year placing Wichita at 27th overall in year-over-year rent growth.

Multifamily housing **demand** has been positive with 15 net units absorbed over the past twelve months. This is down -234 ▼ units from the previous year's gain of 249 ▲ absorbed units.

**Employment** in Wichita has grown by **0.3% •** over the past 12 months, while hourly wages have risen by 8.1% A YoY to \$29.08 according to the Bureau of Labor Statistics.