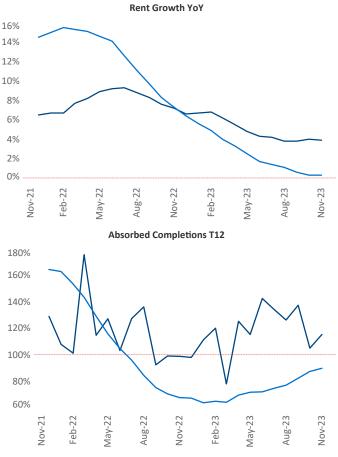

New lease asking **rents** are at **\$2,292**, up **3.9%** ▲ from the previous year placing White Plains at **25th** overall in year-over-year rent growth.

Multifamily housing **demand** has been positive with **2,439**  $\blacktriangle$  net units absorbed over the past twelve months. This is up **448**  $\blacktriangle$  units from the previous year's gain of **1,991**  $\blacktriangle$  absorbed units.