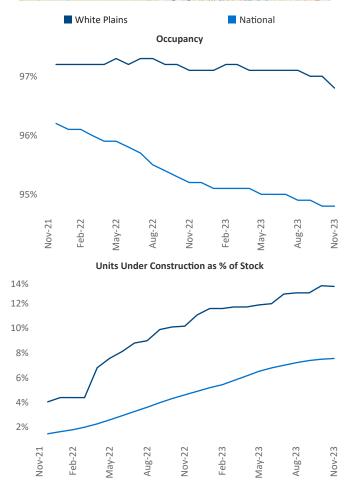

New lease asking **rents** are at **\$2,292**, up **3.9%** ▲ from the previous year placing White Plains at **25th** overall in year-over-year rent growth.

Multifamily housing **demand** has been positive with **2,439**  $\blacktriangle$  net units absorbed over the past twelve months. This is up **448**  $\blacktriangle$  units from the previous year's gain of **1,991**  $\blacktriangle$  absorbed units.