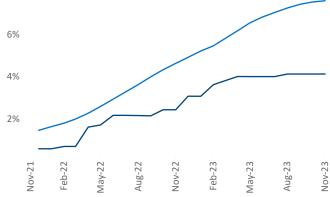

Multifamily housing **demand** has been positive with **454** ▲ net units absorbed over the past twelve months. This is up **933** ▲ units from the previous year's loss of **-479** ▼ absorbed units.

**Employment** in Tulsa has grown by **2.3%** ▲ over the past 12 months, while hourly wages have risen by **4.4%** ▲ YoY to **\$31.38** according to the *Bureau of Labor Statistics*.