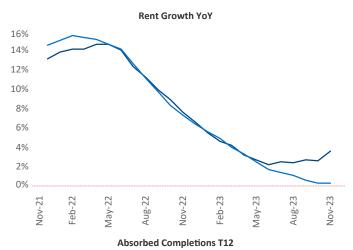

## Tulsa

November 2023

**Tulsa** is the **61st** largest multifamily market with **66,227** completed units and **7,310** units in development, **2,729** of which have already broken ground.

New lease asking **rents** are at \$986, up 3.6% ▲ from the previous year placing Tulsa at 28th overall in year-over-year rent growth.