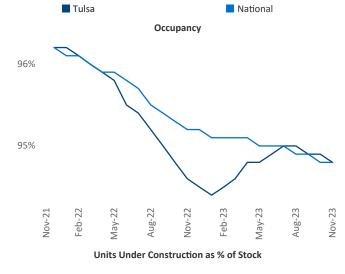

Multifamily housing **demand** has been positive with **454** ▲ net units absorbed over the past twelve months. This is up **933** ▲ units from the previous year's loss of **-479** ▼ absorbed units.

**Employment** in Tulsa has grown by **2.3%** ▲ over the past 12 months, while hourly wages have risen by **4.4%** ▲ YoY to **\$31.38** according to the *Bureau of Labor Statistics*.