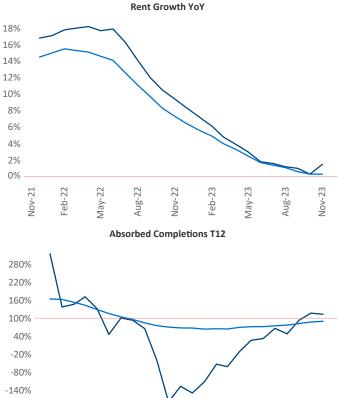

New lease asking **rents** are at **\$1,235**, up **1.5%** A from the previous year placing Triad at 62nd overall in year-over-year rent growth.

Multifamily housing demand has been positive with **3,048** ▲ net units absorbed over the past twelve months. This is up **3,839** ▲ units from the previous year's loss of -791 V absorbed units.