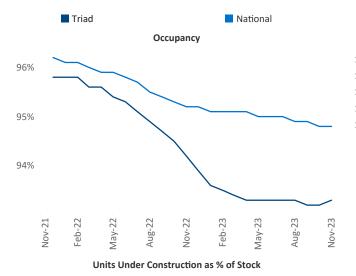

New lease asking **rents** are at **\$1,235**, up **1.5%** A from the previous year placing Triad at 62nd overall in year-over-year rent growth.

Multifamily housing demand has been positive with **3,048** ▲ net units absorbed over the past twelve months. This is up **3,839** ▲ units from the previous year's loss of -791 V absorbed units.