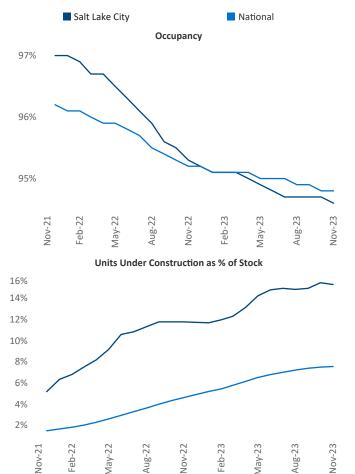

Salt Lake City is the 42nd largest multifamily market with 119,176 completed units and 66,027 units in development, 18,255 of which have already broken ground.

New lease asking **rents** are at **\$1,563**, down -2.1%▼ from the previous year placing Salt Lake City at 103rd overall in year-over-year rent growth.

Multifamily housing demand has been positive with **3,957** ▲ net units absorbed over the past twelve months. This is up **554** ▲ units from the previous year's gain of **3,403** ▲ absorbed units.

**Employment** in Salt Lake City has grown by **2.1%** • over the past 12 months, while hourly wages have risen by 4.3% YoY to \$33.67 according to the Bureau of Labor Statistics.