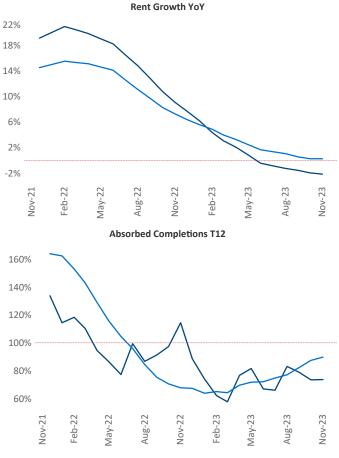

Salt Lake City is the 42nd largest multifamily market with 119,176 completed units and 66,027 units in development, 18,255 of which have already broken ground.

New lease asking **rents** are at **\$1,563**, down -2.1%▼ from the previous year placing Salt Lake City at 103rd overall in year-over-year rent growth.

Multifamily housing demand has been positive with **3,957** ▲ net units absorbed over the past twelve months. This is up **554** ▲ units from the previous year's gain of **3,403** ▲ absorbed units.

**Employment** in Salt Lake City has grown by **2.1%** • over the past 12 months, while hourly wages have risen by 4.3% YoY to \$33.67 according to the Bureau of Labor Statistics.