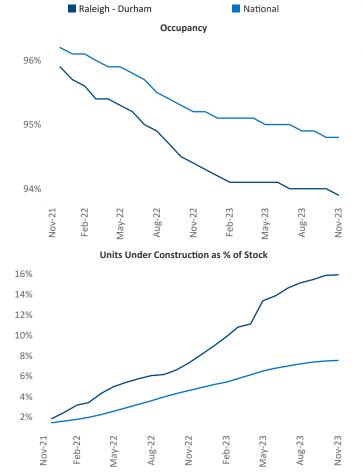

Raleigh - Durham is the **31st** largest multifamily market with **179,062** completed units and **135,148** units in development, **28,487** of which have already broken ground.

New lease asking **rents** are at **\$1,559**, down -**3.2%** ▼ from the previous year placing Raleigh - Durham at **111th** overall in year-over-year rent growth.