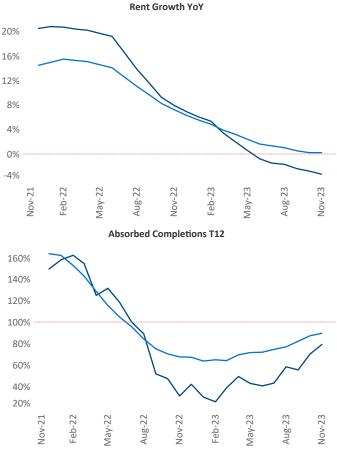

Raleigh - Durham is the **31st** largest multifamily market with **179,062** completed units and **135,148** units in development, **28,487** of which have already broken ground.

New lease asking **rents** are at **\$1,559**, down -**3.2%** ▼ from the previous year placing Raleigh - Durham at **111th** overall in year-over-year rent growth.

Multifamily housing **demand** has been positive with **5,517** ▲ net units absorbed over the past twelve months. This is up **3,816** ▲ units from the previous year's gain of **1,701** ▲ absorbed units.