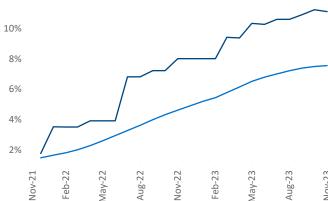

## Portland ME November 2023

**Portland ME** is the **116th** largest multifamily market with **15,355** completed units and **10,168** units in development, **1,708** of which have already broken ground.