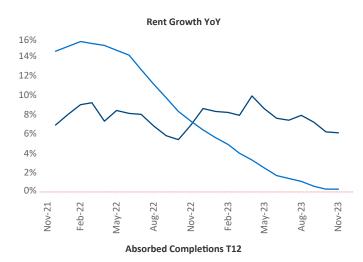

New lease asking **rents** are at \$1,797, up 6.1% ▲ from the previous year placing Portland ME at 9th overall in year-over-year rent growth.

Multifamily housing **demand** has been positive with **385** ▲ net units absorbed over the past twelve months. This is down **-74** ▼ units from the previous year's gain of **459** ▲ absorbed units.