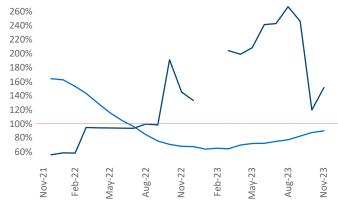

## Portland ME November 2023

**Portland ME** is the **116th** largest multifamily market with **15,355** completed units and **10,168** units in development, **1,708** of which have already broken ground.

New lease asking **rents** are at \$1,797, up 6.1% ▲ from the previous year placing Portland ME at 9th overall in year-over-year rent growth.

Multifamily housing **demand** has been positive with **385** ▲ net units absorbed over the past twelve months. This is down **-74** ▼ units from the previous year's gain of **459** ▲ absorbed units.