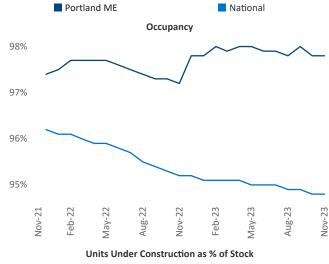

New lease asking **rents** are at \$1,797, up 6.1% ▲ from the previous year placing Portland ME at 9th overall in year-over-year rent growth.

Multifamily housing **demand** has been positive with **385** ▲ net units absorbed over the past twelve months. This is down **-74** ▼ units from the previous year's gain of **459** ▲ absorbed units.