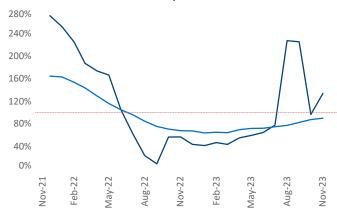

## Orange County November 2023

Orange County is the 24th largest multifamily market with 215,325 completed units and 38,118 units in development, 7,572 of which have already broken ground.

New lease asking **rents** are at \$2,786, up 2.2% ▲ from the previous year placing Orange County at 53rd overall in year-over-year rent growth.

Multifamily housing **demand** has been positive with **1,804** ▲ net units absorbed over the past twelve months. This is down **-292** ▼ units from the previous year's gain of **2,096** ▲ absorbed units.