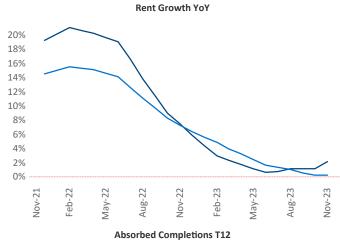

## Orange County November 2023

Orange County is the 24th largest multifamily market with 215,325 completed units and 38,118 units in development, 7,572 of which have already broken ground.

New lease asking **rents** are at \$2,786, up 2.2% ▲ from the previous year placing Orange County at 53rd overall in year-over-year rent growth.

Multifamily housing **demand** has been positive with **1,804** ▲ net units absorbed over the past twelve months. This is down **-292** ▼ units from the previous year's gain of **2,096** ▲ absorbed units.