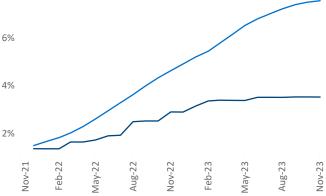

Multifamily housing **demand** has been positive with **1,804** ▲ net units absorbed over the past twelve months. This is down **-292** ▼ units from the previous year's gain of **2,096** ▲ absorbed units.