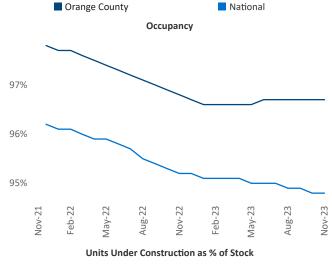

tacts

Razvan Cimpean SEO Engineer Razvan-I.Cimpean@yardi.com

## Orange County November 2023



Orange County is the 24th largest multifamily market with 215,325 completed units and 38,118 units in development, 7,572 of which have already broken ground.

New lease asking **rents** are at \$2,786, up 2.2% ▲ from the previous year placing Orange County at 53rd overall in year-over-year rent growth.

Multifamily housing **demand** has been positive with **1,804** ▲ net units absorbed over the past twelve months. This is down **-292** ▼ units from the previous year's gain of **2,096** ▲ absorbed units.

**Employment** in Orange County has grown by **1.8%** ▲ over the past 12 months, while hourly wages have risen by **0.3%** ▲ YoY to **\$37.63** according to the *Bureau of Labor Statistics*.