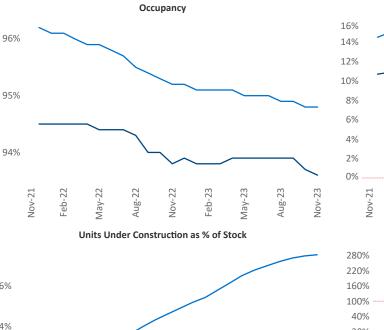

Contacts Jeff Adler Vice President Jeff.Adler@yardi.com

Razvan Cimpean SEO Engineer Razvan-I.Cimpean@yardi.com **Oklahoma** City November 2023

Oklahoma City is the 46th largest multifamily market with 104,470 completed units and 17,261 units in development, 3,391 of which have already broken ground.

New lease asking **rents** are at **\$968**, up **2.3%** A from the previous year placing Oklahoma City at 52nd overall in year-over-year rent growth.

Multifamily housing demand has been positive with 396 A net units absorbed over the past twelve months. This is up 478▲ units from the previous year's loss of -82 ▼ absorbed units.

**Employment** in Oklahoma City has grown by **1.5%** A over the past 12 months, while hourly wages have risen by 4.0% ▲ YoY to \$30.05 according to the Bureau of Labor Statistics.

**Rent Growth YoY** 