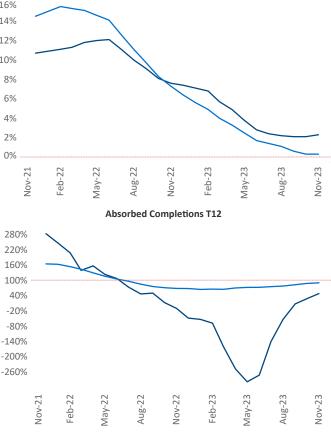

New lease asking **rents** are at **\$968**, up **2.3%** A from the previous year placing Oklahoma City at 52nd overall in year-over-year rent growth.

Multifamily housing demand has been positive with 396 A net units absorbed over the past twelve months. This is up 478▲ units from the previous year's loss of -82 ▼ absorbed units.