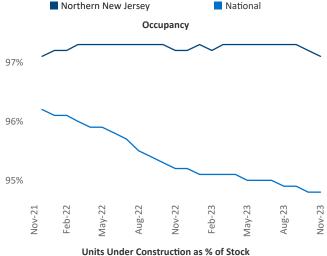

## Northern New Jersey November 2023

**Northern New Jersey** is the **16th** largest multifamily market with **260,819** completed units and **138,215** units in development, **30,929** of which have already broken ground.

New lease asking **rents** are at \$2,472, up 3.6% ▲ from the previous year placing Northern New Jersey at 28th overall in year-over-year rent growth.

Multifamily housing **demand** has been positive with **8,948** ▲ net units absorbed over the past twelve months. This is down **-1,934** ▼ units from the previous year's gain of **10,882** ▲ absorbed units.