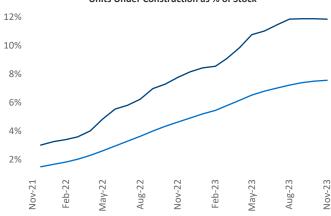

## Northern New Jersey November 2023

**Northern New Jersey** is the **16th** largest multifamily market with **260,819** completed units and **138,215** units in development, **30,929** of which have already broken ground.

New lease asking **rents** are at \$2,472, up 3.6% ▲ from the previous year placing Northern New Jersey at 28th overall in year-over-year rent growth.

Multifamily housing **demand** has been positive with **8,948** ▲ net units absorbed over the past twelve months. This is down **-1,934** ▼ units from the previous year's gain of **10,882** ▲ absorbed units.