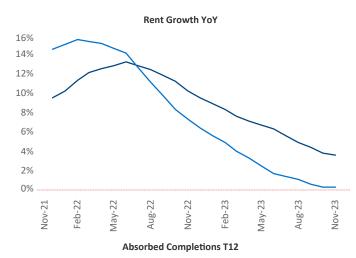

New lease asking **rents** are at \$2,472, up 3.6% ▲ from the previous year placing Northern New Jersey at 28th overall in year-over-year rent growth.

Multifamily housing **demand** has been positive with **8,948** ▲ net units absorbed over the past twelve months. This is down **-1,934** ▼ units from the previous year's gain of **10,882** ▲ absorbed units.