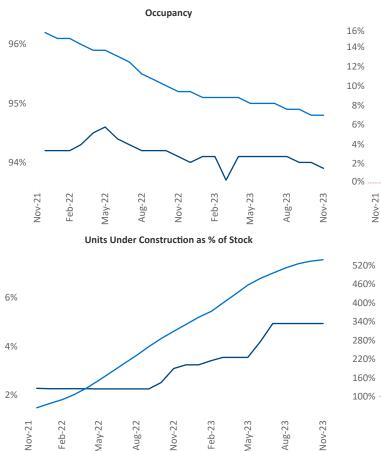

New lease asking **rents** are at **\$976**, up **3.6%** ▲ from the previous year placing Little Rock at **28th** overall in year-over-year rent growth.

Multifamily housing **demand** has been negative with -36 ▼ net units absorbed over the past twelve months. This is down -955 ▼ units from the previous year's gain of 919 ▲ absorbed units.

**Employment** in Little Rock has grown by **1.2%** A over the past 12 months, while hourly wages have risen by **12.0%** A YoY to **\$29.59** according to the *Bureau of Labor Statistics*.

Little Rock