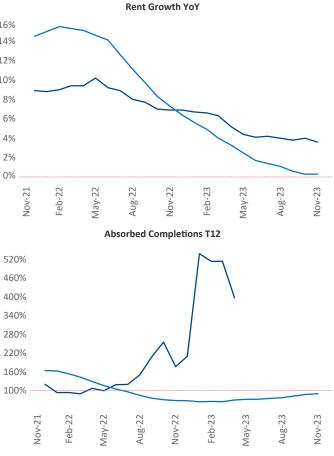

New lease asking **rents** are at **\$976**, up **3.6%** ▲ from the previous year placing Little Rock at **28th** overall in year-over-year rent growth.

Multifamily housing **demand** has been negative with -36 ▼ net units absorbed over the past twelve months. This is down -955 ▼ units from the previous year's gain of 919 ▲ absorbed units.

**Employment** in Little Rock has grown by **1.2%** A over the past 12 months, while hourly wages have risen by **12.0%** A YoY to **\$29.59** according to the *Bureau of Labor Statistics*.

Little Rock