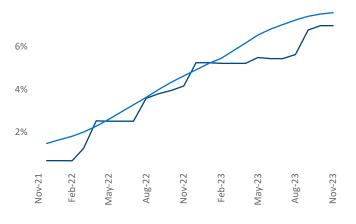

New lease asking **rents** are at **\$1,143**, up **4.6%** ▲ from the previous year placing Lexington at **15th** overall in year-over-year rent growth.

Multifamily housing **demand** has been positive with **959** ▲ net units absorbed over the past twelve months. This is up **536** ▲ units from the previous year's gain of **423** ▲ absorbed units.

**Employment** in Lexington has grown by **4.1%** A over the past 12 months, while hourly wages have risen by **6.8%** YoY to **\$28.11** according to the *Bureau of Labor Statistics*.