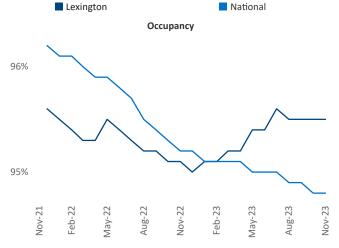

New lease asking **rents** are at **\$1,143**, up **4.6%** ▲ from the previous year placing Lexington at **15th** overall in year-over-year rent growth.

Multifamily housing **demand** has been positive with **959** ▲ net units absorbed over the past twelve months. This is up **536** ▲ units from the previous year's gain of **423** ▲ absorbed units.