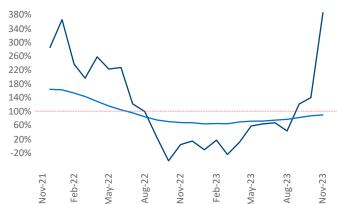

New lease asking **rents** are at \$1,195, up 1.4% ▲ from the previous year placing Lansing - Ann Arbor at 64th overall in year-over-year rent growth.

Multifamily housing **demand** has been positive with **1,605** ▲ net units absorbed over the past twelve months. This is up **1,575** ▲ units from the previous year's gain of **30** ▲ absorbed units.