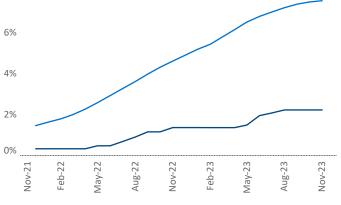

New lease asking **rents** are at \$1,195, up 1.4% ▲ from the previous year placing Lansing - Ann Arbor at 64th overall in year-over-year rent growth.

Multifamily housing **demand** has been positive with **1,605** ▲ net units absorbed over the past twelve months. This is up **1,575** ▲ units from the previous year's gain of **30** ▲ absorbed units.