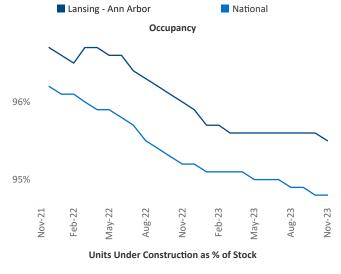

## Lansing - Ann Arbor November 2023

**Lansing - Ann Arbor** is the **45th** largest multifamily market with **105,513** completed units and **15,719** units in development, **2,366** of which have already broken ground.