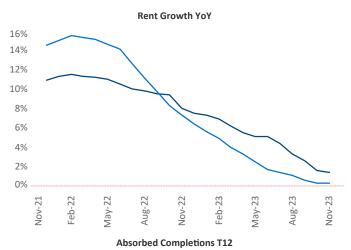

New lease asking **rents** are at \$1,195, up 1.4% ▲ from the previous year placing Lansing - Ann Arbor at 64th overall in year-over-year rent growth.

Multifamily housing **demand** has been positive with **1,605** ▲ net units absorbed over the past twelve months. This is up **1,575** ▲ units from the previous year's gain of **30** ▲ absorbed units.