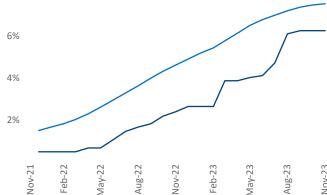

## Harrisburg November 2023

**Harrisburg** is the **66th** largest multifamily market with **57,237** completed units and **16,184** units in development, **3,588** of which have already broken ground.