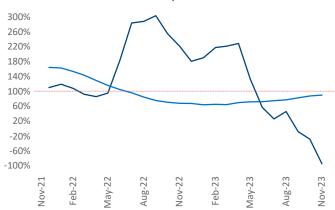

New lease asking **rents** are at \$1,379, up 2.6% ▲ from the previous year placing Harrisburg at 47th overall in year-over-year rent growth.

Multifamily housing **demand** has been negative with -669 ▼ net units absorbed over the past twelve months. This is down -1,427 ▼ units from the previous year's gain of 758 ▲ absorbed units.