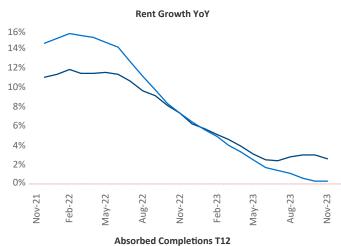

New lease asking **rents** are at \$1,379, up 2.6% ▲ from the previous year placing Harrisburg at 47th overall in year-over-year rent growth.

Multifamily housing **demand** has been negative with -669 ▼ net units absorbed over the past twelve months. This is down -1,427 ▼ units from the previous year's gain of 758 ▲ absorbed units.