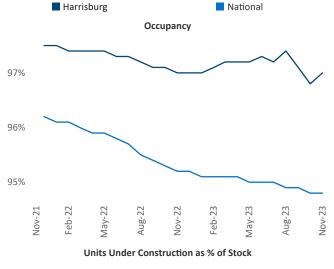

New lease asking **rents** are at \$1,379, up 2.6% ▲ from the previous year placing Harrisburg at 47th overall in year-over-year rent growth.

Multifamily housing **demand** has been negative with -669 ▼ net units absorbed over the past twelve months. This is down -1,427 ▼ units from the previous year's gain of 758 ▲ absorbed units.