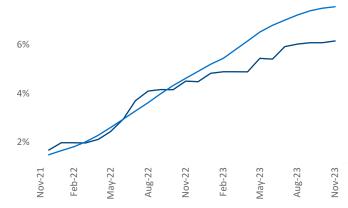

## Central New Jersey November 2023

**Central New Jersey** is the **37th** largest multifamily market with **141,308** completed units and **46,410** units in development, **8,699** of which have already broken ground.