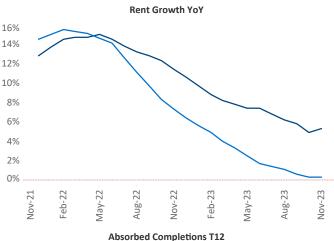

New lease asking **rents** are at \$2,136, up 5.3% ▲ from the previous year placing Central New Jersey at 13th overall in year-over-year rent growth.

Multifamily housing **demand** has been positive with **3,720** ▲ net units absorbed over the past twelve months. This is up **1,968** ▲ units from the previous year's gain of **1,752** ▲ absorbed units.