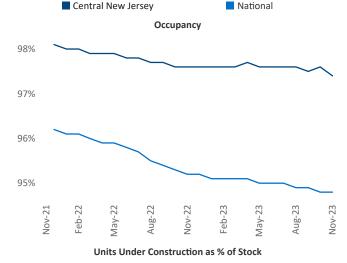

New lease asking **rents** are at \$2,136, up 5.3% ▲ from the previous year placing Central New Jersey at 13th overall in year-over-year rent growth.

Multifamily housing **demand** has been positive with **3,720** ▲ net units absorbed over the past twelve months. This is up **1,968** ▲ units from the previous year's gain of **1,752** ▲ absorbed units.