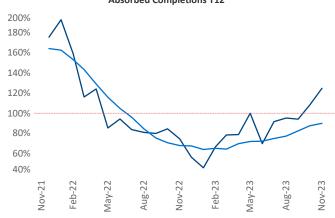

New lease asking **rents** are at \$2,136, up 5.3% ▲ from the previous year placing Central New Jersey at 13th overall in year-over-year rent growth.

Multifamily housing **demand** has been positive with **3,720** ▲ net units absorbed over the past twelve months. This is up **1,968** ▲ units from the previous year's gain of **1,752** ▲ absorbed units.