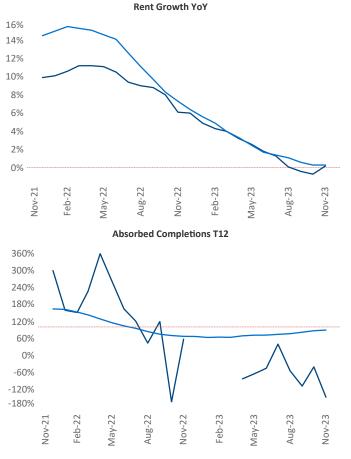

Baton Rouge is the 86th largest multifamily market with 41,159 completed units and 6,541 units in development, 2,533 of which have already broken ground.

New lease asking **rents** are at \$1,141, up 0.2% A from the previous year placing Baton Rouge at 86th overall in year-over-year rent growth.

Multifamily housing demand has been negative with -327 vet units absorbed over the past twelve months. This is down -356 ▼ units from the previous year's gain of **29** A absorbed units.

**Employment** in Baton Rouge has grown by 2.8% A over the past 12 months, while hourly wages have risen by 7.9% YoY to \$30.87 according to the Bureau of Labor Statistics.