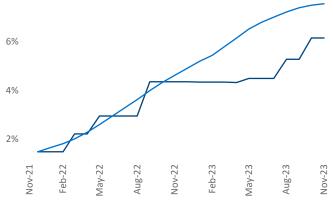

Baton Rouge is the 86th largest multifamily market with 41,159 completed units and 6,541 units in development, 2,533 of which have already broken ground.

New lease asking **rents** are at \$1,141, up 0.2% A from the previous year placing Baton Rouge at 86th overall in year-over-year rent growth.