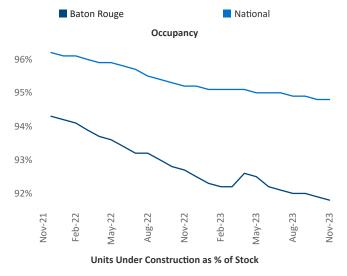

Baton Rouge is the 86th largest multifamily market with 41,159 completed units and 6,541 units in development, 2,533 of which have already broken ground.

New lease asking **rents** are at \$1,141, up 0.2% A from the previous year placing Baton Rouge at 86th overall in year-over-year rent growth.

Multifamily housing demand has been negative with -327 vet units absorbed over the past twelve months. This is down -356 ▼ units from the previous year's gain of **29** A absorbed units.

**Employment** in Baton Rouge has grown by 2.8% A over the past 12 months, while hourly wages have risen by 7.9% YoY to \$30.87 according to the Bureau of Labor Statistics.