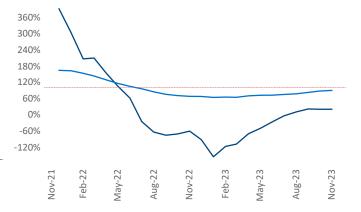

New lease asking **rents** are at **\$1,679**, up **0.5%** ★ from the previous year placing Baltimore at **82nd** overall in year-over-year rent growth.

Multifamily housing **demand** has been positive with **436** ▲ net units absorbed over the past twelve months. This is up **1,133** ▲ units from the previous year's loss of **-697** ▼ absorbed units.