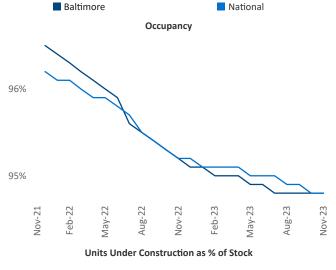

New lease asking **rents** are at **\$1,679**, up **0.5%** ★ from the previous year placing Baltimore at **82nd** overall in year-over-year rent growth.

Multifamily housing **demand** has been positive with **436** ▲ net units absorbed over the past twelve months. This is up **1,133** ▲ units from the previous year's loss of **-697** ▼ absorbed units.