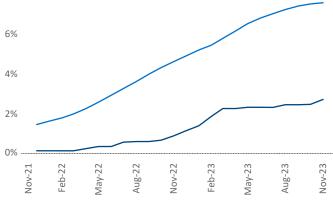

## **Baltimore**

November 2023

**Baltimore** is the **21st** largest multifamily market with **231,160** completed units and **47,032** units in development, **6,316** of which have already broken ground.