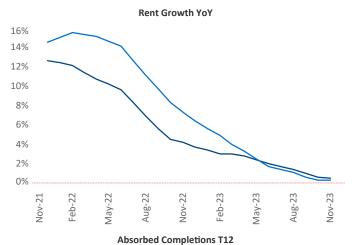

New lease asking **rents** are at **\$1,679**, up **0.5%** ★ from the previous year placing Baltimore at **82nd** overall in year-over-year rent growth.

Multifamily housing **demand** has been positive with **436** ▲ net units absorbed over the past twelve months. This is up **1,133** ▲ units from the previous year's loss of **-697** ▼ absorbed units.