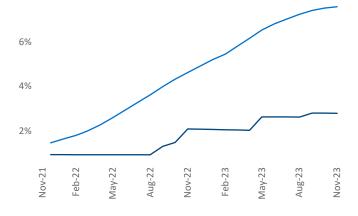

gineer Razvan-I.Cimpean@yardi.com

## Allentown-Bethlehem November 2023

Allentown-Bethlehem is the 92nd largest multifamily market with 34,287 completed units and 12,766 units in development, 959 of which have already broken ground.

New lease asking **rents** are at \$1,632, up 3.4% ▲ from the previous year placing Allentown-Bethlehem at 31st overall in year-over-year rent growth.

Multifamily housing demand has been positive with 280 A net units absorbed over the past twelve months. This is up 246 ▲ units from the previous year's gain of 34 ▲ absorbed units.

Employment in Allentown-Bethlehem has grown by 1.9% ▲ over the past 12 months, while hourly wages have risen by 4.5% ▲ YoY to \$30.42 according to the Bureau of Labor Statistics.







**Units Under Construction as % of Stock**