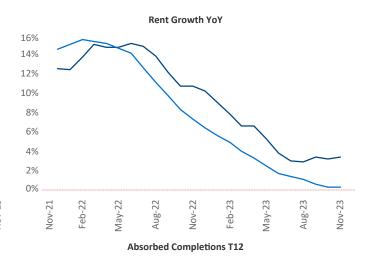

## Allentown-Bethlehem November 2023

Allentown-Bethlehem is the 92nd largest multifamily market with 34,287 completed units and 12,766 units in development, 959 of which have already broken ground.

New lease asking **rents** are at \$1,632, up 3.4% ▲ from the previous year placing Allentown-Bethlehem at 31st overall in year-over-year rent growth.

Multifamily housing demand has been positive with 280 A net units absorbed over the past twelve months. This is up 246 ▲ units from the previous year's gain of 34 ▲ absorbed units.

Employment in Allentown-Bethlehem has grown by 1.9% ▲ over the past 12 months, while hourly wages have risen by 4.5% ▲ YoY to \$30.42 according to the Bureau of Labor Statistics.