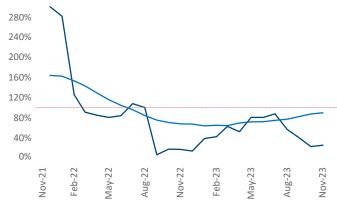

er Razvan-I.Cimpean@yardi.com

## Allentown-Bethlehem November 2023

Allentown-Bethlehem is the 92nd largest multifamily market with 34,287 completed units and 12,766 units in development, 959 of which have already broken ground.

New lease asking **rents** are at \$1,632, up 3.4% ▲ from the previous year placing Allentown-Bethlehem at 31st overall in year-over-year rent growth.

Multifamily housing demand has been positive with 280 A net units absorbed over the past twelve months. This is up 246 ▲ units from the previous year's gain of 34 ▲ absorbed units.

Employment in Allentown-Bethlehem has grown by 1.9% ▲ over the past 12 months, while hourly wages have risen by 4.5% ▲ YoY to \$30.42 according to the Bureau of Labor Statistics.







**Units Under Construction as % of Stock**