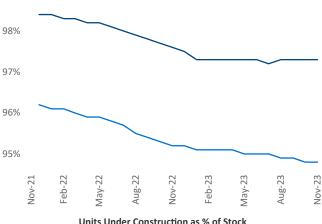

yardi.com



## Contacts

Razvan Cimpean SEO Engineer Razvan-I.Cimpean@yardi.com

## Allentown-Bethlehem November 2023

Allentown-Bethlehem is the 92nd largest multifamily market with 34,287 completed units and 12,766 units in development, 959 of which have already broken ground.

New lease asking **rents** are at \$1,632, up 3.4% ▲ from the previous year placing Allentown-Bethlehem at 31st overall in year-over-year rent growth.

Multifamily housing demand has been positive with 280 A net units absorbed over the past twelve months. This is up 246 ▲ units from the previous year's gain of 34 ▲ absorbed units.

Employment in Allentown-Bethlehem has grown by 1.9% ▲ over the past 12 months, while hourly wages have risen by 4.5% ▲ YoY to \$30.42 according to the Bureau of Labor Statistics.







**Units Under Construction as % of Stock**