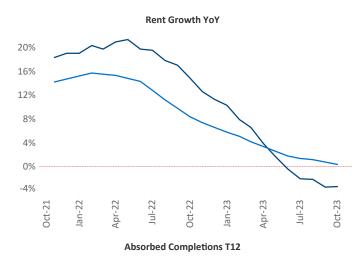

## Wilmington October 2023

Wilmington is the 107th largest multifamily market with 24,180 completed units and 19,470 units in development, 3,313 of which have already broken ground.

New lease asking **rents** are at \$1,566, down -3.3% ▼ from the previous year placing Wilmington at 114th overall in year-over-year rent growth.

Multifamily housing **demand** has been negative with -1,042 ▼ net units absorbed over the past twelve months. This is down -1,934 ▼ units from the previous year's gain of 892 ▲ absorbed units.

**Employment** in Wilmington has grown by **0.1%** ▲ over the past 12 months, while hourly wages have risen by **6.6%** ▲ YoY to **\$31.27** according to the *Bureau of Labor Statistics*.