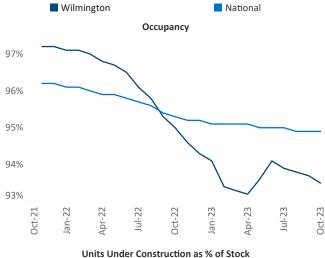

## Wilmington October 2023

Wilmington is the 107th largest multifamily market with 24,180 completed units and 19,470 units in development, 3,313 of which have already broken ground.

New lease asking **rents** are at \$1,566, down -3.3% ▼ from the previous year placing Wilmington at 114th overall in year-over-year rent growth.

Multifamily housing **demand** has been negative with -1,042 ▼ net units absorbed over the past twelve months. This is down -1,934 ▼ units from the previous year's gain of 892 ▲ absorbed units.

**Employment** in Wilmington has grown by **0.1%** ▲ over the past 12 months, while hourly wages have risen by **6.6%** ▲ YoY to **\$31.27** according to the *Bureau of Labor Statistics*.