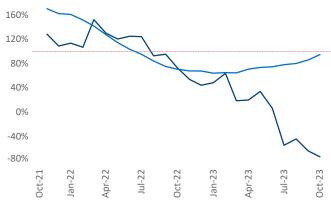

## Wilmington October 2023

Wilmington is the 107th largest multifamily market with 24,180 completed units and 19,470 units in development, 3,313 of which have already broken ground.

New lease asking **rents** are at \$1,566, down -3.3% ▼ from the previous year placing Wilmington at 114th overall in year-over-year rent growth.

Multifamily housing **demand** has been negative with -1,042 ▼ net units absorbed over the past twelve months. This is down -1,934 ▼ units from the previous year's gain of 892 ▲ absorbed units.

**Employment** in Wilmington has grown by **0.1%** ▲ over the past 12 months, while hourly wages have risen by **6.6%** ▲ YoY to **\$31.27** according to the *Bureau of Labor Statistics*.