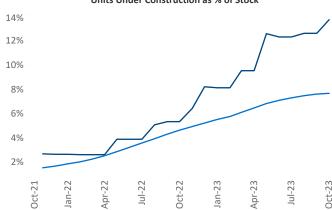

## Wilmington October 2023

Wilmington is the 107th largest multifamily market with 24,180 completed units and 19,470 units in development, 3,313 of which have already broken ground.

New lease asking **rents** are at \$1,566, down -3.3% ▼ from the previous year placing Wilmington at 114th overall in year-over-year rent growth.

Multifamily housing **demand** has been negative with -1,042 ▼ net units absorbed over the past twelve months. This is down -1,934 ▼ units from the previous year's gain of 892 ▲ absorbed units.

**Employment** in Wilmington has grown by **0.1%** ▲ over the past 12 months, while hourly wages have risen by **6.6%** ▲ YoY to **\$31.27** according to the *Bureau of Labor Statistics*.