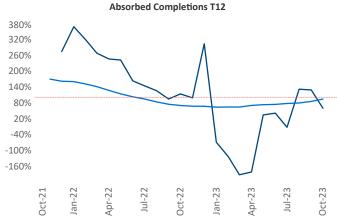

Multifamily housing **demand** has been positive with **45** ▲ net units absorbed over the past twelve months. This is down **-245** ▼ units from the previous year's gain of **290** ▲ absorbed units.

**Employment** in Wichita has shrunk by **-0.1%** ▼ over the past 12 months, while hourly wages have risen by **10.2%** ▲ YoY to **\$29.19** according to the *Bureau of Labor Statistics*.