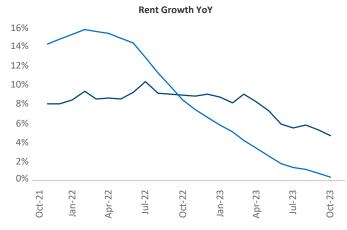

## Wichita October 2023

Wichita is the 93rd largest multifamily market with 34,049 completed units and 6,303 units in development, 2,733 of which have already broken ground.

New lease asking **rents** are at **\$854**, up **4.7%** ▲ from the previous year placing Wichita at **19th** overall in year-over-year rent growth.