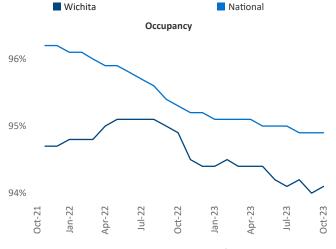

Multifamily housing **demand** has been positive with **45** ▲ net units absorbed over the past twelve months. This is down **-245** ▼ units from the previous year's gain of **290** ▲ absorbed units.

**Employment** in Wichita has shrunk by **-0.1%** ▼ over the past 12 months, while hourly wages have risen by **10.2%** ▲ YoY to **\$29.19** according to the *Bureau of Labor Statistics*.