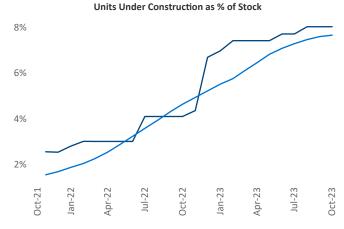

## Wichita October 2023

Wichita is the 93rd largest multifamily market with 34,049 completed units and 6,303 units in development, 2,733 of which have already broken ground.

New lease asking **rents** are at **\$854**, up **4.7%** ▲ from the previous year placing Wichita at **19th** overall in year-over-year rent growth.