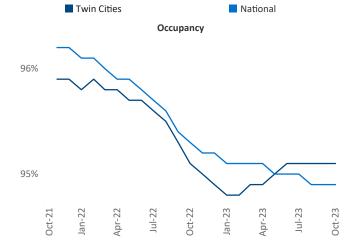

New lease asking **rents** are at **\$1,482**, up **1.2%** from the previous year placing Twin Cities at **69th** overall in year-over-year rent growth.

Multifamily housing **demand** has been positive with 6,897▲ net units absorbed over the past twelve months. This is down -721▼ units from the previous year's gain of 7,618▲ absorbed units.