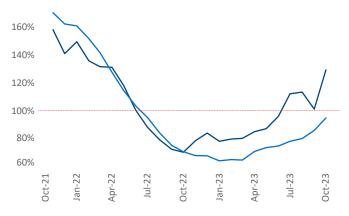

New lease asking **rents** are at **\$1,482**, up **1.2%** from the previous year placing Twin Cities at **69th** overall in year-over-year rent growth.

Multifamily housing **demand** has been positive with 6,897▲ net units absorbed over the past twelve months. This is down -721▼ units from the previous year's gain of 7,618▲ absorbed units.