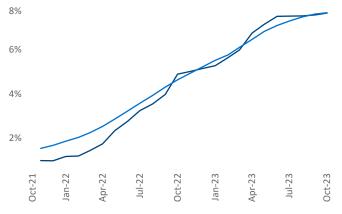

New lease asking **rents** are at **\$1,482**, up **1.2%** from the previous year placing Twin Cities at **69th** overall in year-over-year rent growth.

Multifamily housing **demand** has been positive with 6,897▲ net units absorbed over the past twelve months. This is down -721▼ units from the previous year's gain of 7,618▲ absorbed units.