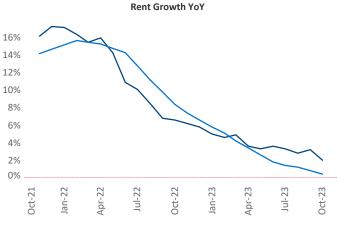

Tri-Cities

October 2023

Tri-Cities is the **114th** largest multifamily market with **18,248** completed units and **3,602** units in development, **1,178** of which have already broken ground.

New lease asking **rents** are at **\$1,345**, up **2.0%** ▲ from the previous year placing Tri-Cities at **58th** overall in year-over-year rent growth.

Oct-23

Jul-23

Jan-22

Oct-21

Apr-22

Jul-22