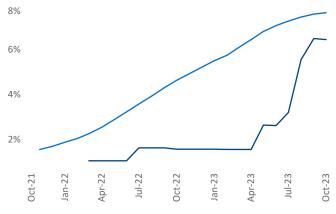

Tri-Cities

October 2023

Tri-Cities is the **114th** largest multifamily market with **18,248** completed units and **3,602** units in development, **1,178** of which have already broken ground.

New lease asking **rents** are at **\$1,345**, up **2.0%** ▲ from the previous year placing Tri-Cities at **58th** overall in year-over-year rent growth.