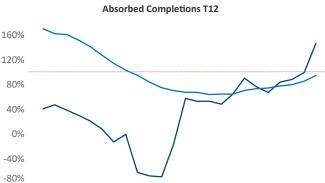

Multifamily housing **demand** has been positive with **1,032** ▲ net units absorbed over the past twelve months. This is up **1,141** ▲ units from the previous year's loss of -**109** ▼ absorbed units.