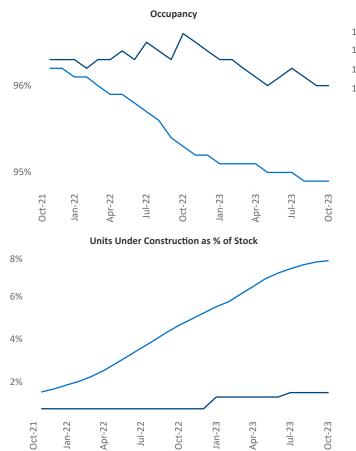

Jan-22

Toledo

SEO Engineer October 2023 Razvan-I.Cimpean@yardi.com

**Toledo** is the **89th** largest multifamily market with **36,450** completed units and **2,017** units in development, **549** of which have already broken ground.

New lease asking **rents** are at **\$909**, up **2.9%** ▲ from the previous year placing Toledo at **42nd** overall in year-over-year rent growth.

Multifamily housing **demand** has been negative with -113 ▼ net units absorbed over the past twelve months. This is down -574 ▼ units from the previous year's gain of 461 ▲ absorbed units.