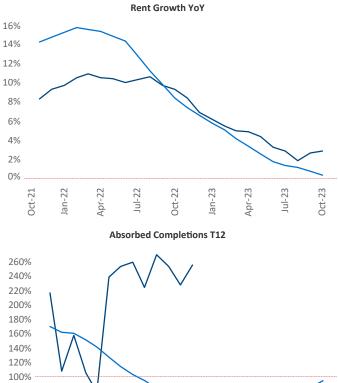

New lease asking **rents** are at **\$909**, up **2.9%** ▲ from the previous year placing Toledo at **42nd** overall in year-over-year rent growth.

Multifamily housing **demand** has been negative with -113 ▼ net units absorbed over the past twelve months. This is down -574 ▼ units from the previous year's gain of 461 ▲ absorbed units.