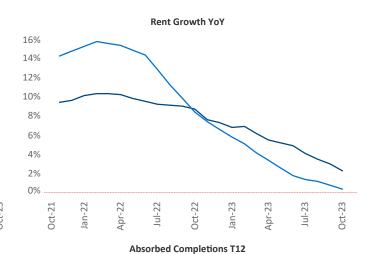

## St Louis October 2023

**St Louis** is the **40th** largest multifamily market with **131,791** completed units and **25,732** units in development, **6,254** of which have already broken ground.

New lease asking **rents** are at **\$1,218**, up **2.3%** ▲ from the previous year placing St Louis at **51st** overall in year-over-year rent growth.

Multifamily housing **demand** has been positive with **2,458** ▲ net units absorbed over the past twelve months. This is up **2,042** ▲ units from the previous year's gain of **416** ▲ absorbed units.