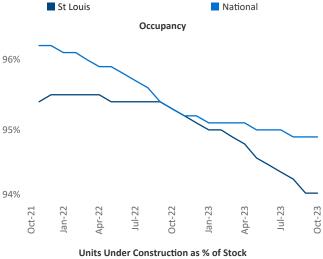

## St Louis October 2023

**St Louis** is the **40th** largest multifamily market with **131,791** completed units and **25,732** units in development, **6,254** of which have already broken ground.

New lease asking **rents** are at **\$1,218**, up **2.3%** ▲ from the previous year placing St Louis at **51st** overall in year-over-year rent growth.