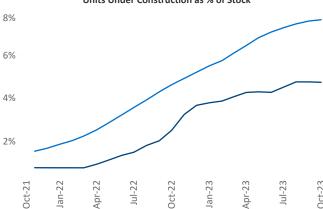

## St Louis October 2023

**St Louis** is the **40th** largest multifamily market with **131,791** completed units and **25,732** units in development, **6,254** of which have already broken ground.

New lease asking **rents** are at **\$1,218**, up **2.3%** ▲ from the previous year placing St Louis at **51st** overall in year-over-year rent growth.