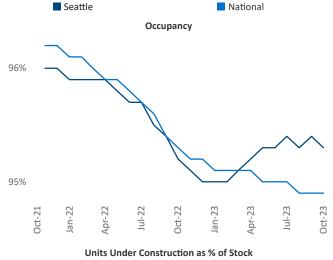

Renton

Hobart

Kent

**Seattle** is the **13th** largest multifamily market with **289,310** completed units and **129,236** units in development, **31,530** of which have already broken ground.

New lease asking **rents** are at \$2,184, down -2.2% ▼ from the previous year placing Seattle at 106th overall in year-over-year rent growth.