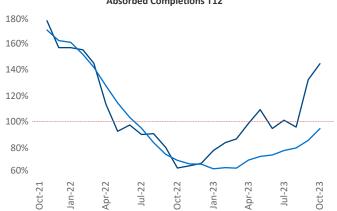

Multifamily housing **demand** has been positive with **7,716** ▲ net units absorbed over the past twelve months. This is up **791** ▲ units from the previous year's gain of **6,925** ▲ absorbed units.