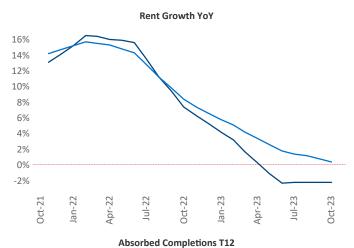

Renton

Hobart

Kent

**Seattle** is the **13th** largest multifamily market with **289,310** completed units and **129,236** units in development, **31,530** of which have already broken ground.

New lease asking **rents** are at \$2,184, down -2.2% ▼ from the previous year placing Seattle at 106th overall in year-over-year rent growth.

Multifamily housing **demand** has been positive with **7,716** ▲ net units absorbed over the past twelve months. This is up **791** ▲ units from the previous year's gain of **6,925** ▲ absorbed units.