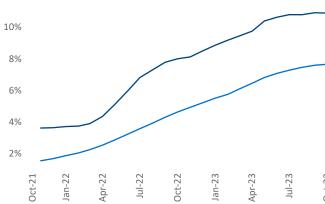

Multifamily housing **demand** has been positive with **7,716** ▲ net units absorbed over the past twelve months. This is up **791** ▲ units from the previous year's gain of **6,925** ▲ absorbed units.