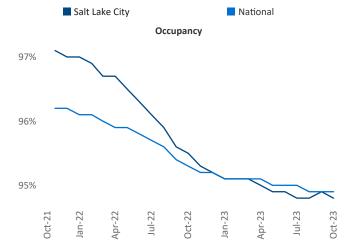

Contacts

Salt Lake City October 2023

Salt Lake City is the 42nd largest multifamily market with117,730 completed units and 66,437 units in development,18,731 of which have already broken ground.

New lease asking **rents** are at **\$1,578**, down **-1.9%** ▼ from the previous year placing Salt Lake City at **103rd** overall in year-over-year rent growth.