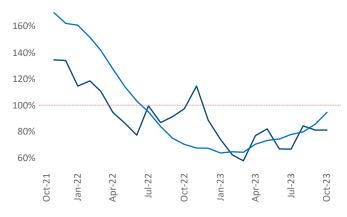

Multifamily housing **demand** has been positive with  $4,010 \blacktriangle$  net units absorbed over the past twelve months. This is up  $750 \blacktriangle$  units from the previous year's gain of  $3,260 \blacktriangle$  absorbed units.