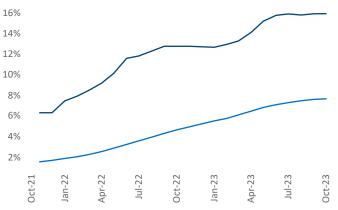

Contacts

Salt Lake City October 2023

Salt Lake City is the 42nd largest multifamily market with117,730 completed units and 66,437 units in development,18,731 of which have already broken ground.

New lease asking **rents** are at **\$1,578**, down **-1.9%** ▼ from the previous year placing Salt Lake City at **103rd** overall in year-over-year rent growth.