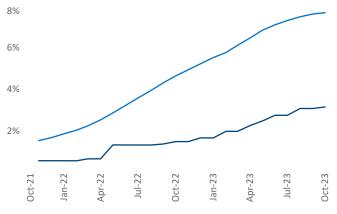

Pittsburgh October 2023

**Pittsburgh** is the **51st** largest multifamily market with **91,499** completed units and **17,538** units in development, **2,882** of which have already broken ground.

New lease asking **rents** are at **\$1,347**, up **2.4%** ▲ from the previous year placing Pittsburgh at **49th** overall in year-over-year rent growth.

Multifamily housing **demand** has been positive with **1,171** ▲ net units absorbed over the past twelve months. This is up **443** ▲ units from the previous year's gain of **728** ▲ absorbed units.

**Employment** in Pittsburgh has grown by **1.3%** ▲ over the past 12 months, while hourly wages have risen by **3.0%** ▲ YoY to **\$30.76** according to the *Bureau of Labor Statistics*.