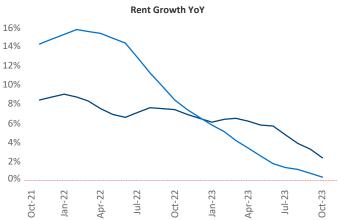

Pittsburgh October 2023

**Pittsburgh** is the **51st** largest multifamily market with **91,499** completed units and **17,538** units in development, **2,882** of which have already broken ground.

New lease asking **rents** are at **\$1,347**, up **2.4%** ▲ from the previous year placing Pittsburgh at **49th** overall in year-over-year rent growth.