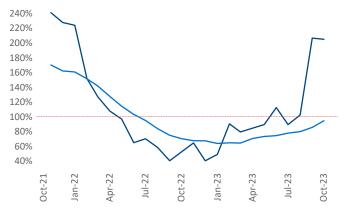

Multifamily housing **demand** has been positive with **1,171** ▲ net units absorbed over the past twelve months. This is up **443** ▲ units from the previous year's gain of **728** ▲ absorbed units.

**Employment** in Pittsburgh has grown by **1.3%** ▲ over the past 12 months, while hourly wages have risen by **3.0%** ▲ YoY to **\$30.76** according to the *Bureau of Labor Statistics*.