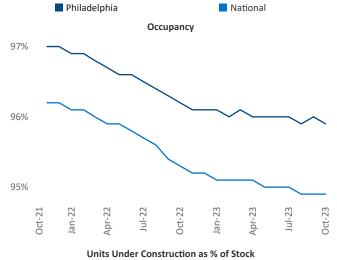

## Philadelphia October 2023

**Philadelphia** is the **8th** largest multifamily market with **356,339** completed units and **92,295** units in development, **18,595** of which have already broken ground.

New lease asking **rents** are at \$1,728, up 2.1% ▲ from the previous year placing Philadelphia at 57th overall in year-over-year rent growth.

Multifamily housing **demand** has been positive with **4,877** ▲ net units absorbed over the past twelve months. This is up **1,000** ▲ units from the previous year's gain of **3,877** ▲ absorbed units.