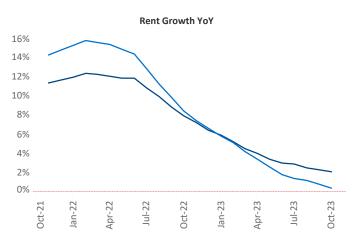

New lease asking **rents** are at \$1,728, up 2.1% ▲ from the previous year placing Philadelphia at 57th overall in year-over-year rent growth.

Multifamily housing **demand** has been positive with **4,877** ▲ net units absorbed over the past twelve months. This is up **1,000** ▲ units from the previous year's gain of **3,877** ▲ absorbed units.