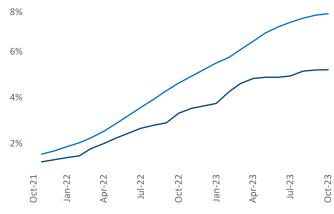

## Philadelphia October 2023

**Philadelphia** is the **8th** largest multifamily market with **356,339** completed units and **92,295** units in development, **18,595** of which have already broken ground.

New lease asking **rents** are at \$1,728, up 2.1% ▲ from the previous year placing Philadelphia at 57th overall in year-over-year rent growth.

Multifamily housing **demand** has been positive with **4,877** ▲ net units absorbed over the past twelve months. This is up **1,000** ▲ units from the previous year's gain of **3,877** ▲ absorbed units.