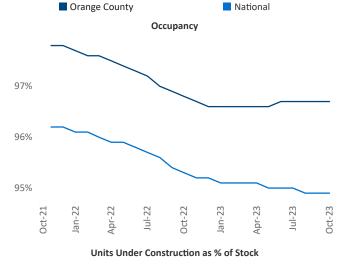

## Orange County October 2023

Orange County is the 24th largest multifamily market with 214,834 completed units and 39,812 units in development, 8,062 of which have already broken ground.

New lease asking **rents** are at **\$2,772**, up **1.3%** ★ from the previous year placing Orange County at **67th** overall in year-over-year rent growth.