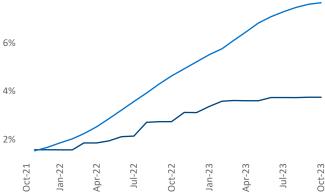

Multifamily housing **demand** has been positive with **1,341** ▲ net units absorbed over the past twelve months. This is down **-960** ▼ units from the previous year's gain of **2,301** ▲ absorbed units.