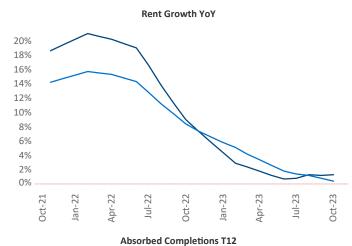

## Orange County October 2023

Orange County is the 24th largest multifamily market with 214,834 completed units and 39,812 units in development, 8,062 of which have already broken ground.

New lease asking **rents** are at **\$2,772**, up **1.3%** ★ from the previous year placing Orange County at **67th** overall in year-over-year rent growth.

Multifamily housing **demand** has been positive with **1,341** ▲ net units absorbed over the past twelve months. This is down **-960** ▼ units from the previous year's gain of **2,301** ▲ absorbed units.