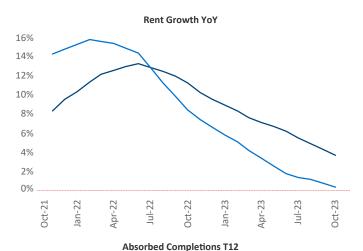

New lease asking **rents** are at \$2,475, up 3.7% ▲ from the previous year placing Northern New Jersey at 27th overall in year-over-year rent growth.

Multifamily housing **demand** has been positive with **9,666** ▲ net units absorbed over the past twelve months. This is down **-1,423** ▼ units from the previous year's gain of **11,089** ▲ absorbed units.