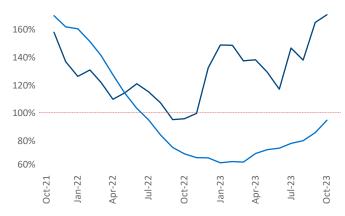

New lease asking **rents** are at \$2,475, up 3.7% ▲ from the previous year placing Northern New Jersey at 27th overall in year-over-year rent growth.

Multifamily housing **demand** has been positive with **9,666** ▲ net units absorbed over the past twelve months. This is down **-1,423** ▼ units from the previous year's gain of **11,089** ▲ absorbed units.