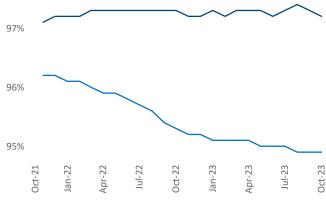

mpean@yardi.com

## Northern New Jersey October 2023

**Northern New Jersey** is the **16th** largest multifamily market with **259,795** completed units and **139,527** units in development, **31,248** of which have already broken ground.

New lease asking **rents** are at \$2,475, up 3.7% ▲ from the previous year placing Northern New Jersey at 27th overall in year-over-year rent growth.

Multifamily housing **demand** has been positive with **9,666** ▲ net units absorbed over the past twelve months. This is down **-1,423** ▼ units from the previous year's gain of **11,089** ▲ absorbed units.

**Employment** in Northern New Jersey has grown by **2.2%** ▲ over the past 12 months, while hourly wages have risen by **2.4%** ▲ YoY to \$36.70 according to the *Bureau of Labor Statistics*.







Units Under Construction as % of Stock