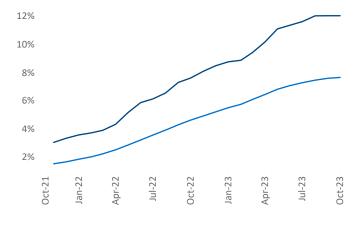

**Employment** in Northern New Jersey has grown by **2.2%** ▲ over the past 12 months, while hourly wages have risen by **2.4%** ▲ YoY to \$36.70 according to the *Bureau of Labor Statistics*.

Units Under Construction as % of Stock