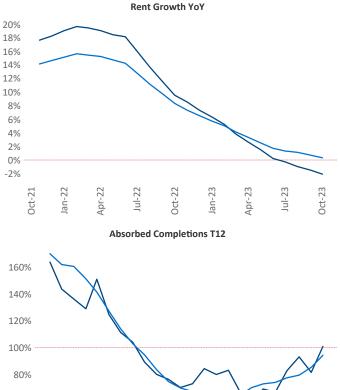

Jul-22

Oct-22

Nashville

October 2023

Nashville is the 32nd largest multifamily market with178,104 completed units and 92,238 units in development,27,078 of which have already broken ground.

New lease asking **rents** are at **\$1,644**, down -**2.0%** ▼ from the previous year placing Nashville at **104th** overall in year-over-year rent growth.

Multifamily housing **demand** has been positive with **7,271**  $\blacktriangle$  net units absorbed over the past twelve months. This is up **1,595**  $\blacktriangle$  units from the previous year's gain of **5,676**  $\blacktriangle$  absorbed units.