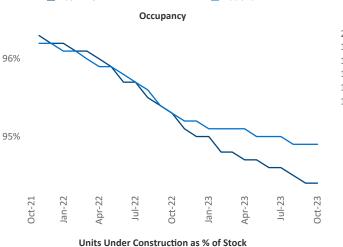

Jul-22

Oct-22

Nashville

October 2023

Nashville is the 32nd largest multifamily market with178,104 completed units and 92,238 units in development,27,078 of which have already broken ground.

New lease asking **rents** are at **\$1,644**, down -**2.0%** ▼ from the previous year placing Nashville at **104th** overall in year-over-year rent growth.

**Employment** in Nashville has grown by **2.4%** A over the past 12 months, while hourly wages have risen by **2.7%** YoY to **\$33.21** according to the *Bureau of Labor Statistics*.

Jan-23

Apr-23

Jul-23