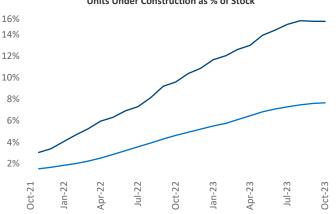

Jul-22

Oct-22

Nashville

October 2023

Nashville is the 32nd largest multifamily market with178,104 completed units and 92,238 units in development,27,078 of which have already broken ground.

New lease asking **rents** are at **\$1,644**, down -**2.0%** ▼ from the previous year placing Nashville at **104th** overall in year-over-year rent growth.