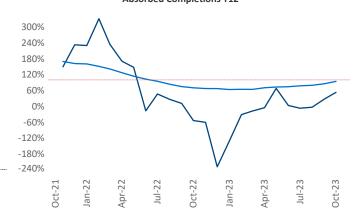

Multifamily housing **demand** has been positive with **253** ▲ net units absorbed over the past twelve months. This is up **394** ▲ units from the previous year's loss of **-141** ▼ absorbed units.

Employment in Mobile has grown by 2.0% ▲ over the past 12 months, while hourly wages have risen by 2.0% ▲ YoY to \$28.02 according to the *Bureau of Labor Statistics*.