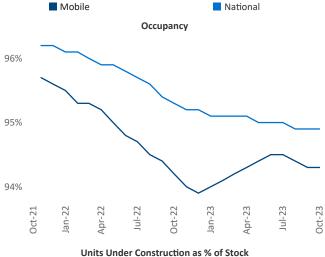

## Mobile October 2023

**Mobile** is the **94th** largest multifamily market with **33,454** completed units and **3,533** units in development, **300** of which have already broken ground.

New lease asking **rents** are at **\$1,193**, up **4.1%** ★ from the previous year placing Mobile at **22nd** overall in year-over-year rent growth.

Multifamily housing **demand** has been positive with **253** ▲ net units absorbed over the past twelve months. This is up **394** ▲ units from the previous year's loss of **-141** ▼ absorbed units.

Employment in Mobile has grown by 2.0% ▲ over the past 12 months, while hourly wages have risen by 2.0% ▲ YoY to \$28.02 according to the *Bureau of Labor Statistics*.