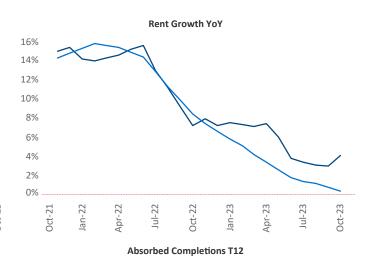

## Mobile October 2023

**Mobile** is the **94th** largest multifamily market with **33,454** completed units and **3,533** units in development, **300** of which have already broken ground.

New lease asking **rents** are at **\$1,193**, up **4.1%** ★ from the previous year placing Mobile at **22nd** overall in year-over-year rent growth.

Multifamily housing **demand** has been positive with **253** ▲ net units absorbed over the past twelve months. This is up **394** ▲ units from the previous year's loss of **-141** ▼ absorbed units.

Employment in Mobile has grown by 2.0% ▲ over the past 12 months, while hourly wages have risen by 2.0% ▲ YoY to \$28.02 according to the *Bureau of Labor Statistics*.