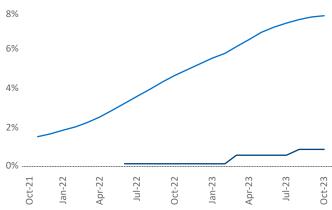

## Mobile October 2023

**Mobile** is the **94th** largest multifamily market with **33,454** completed units and **3,533** units in development, **300** of which have already broken ground.

New lease asking **rents** are at **\$1,193**, up **4.1%** ★ from the previous year placing Mobile at **22nd** overall in year-over-year rent growth.

Multifamily housing **demand** has been positive with **253** ▲ net units absorbed over the past twelve months. This is up **394** ▲ units from the previous year's loss of **-141** ▼ absorbed units.

Employment in Mobile has grown by 2.0% ▲ over the past 12 months, while hourly wages have risen by 2.0% ▲ YoY to \$28.02 according to the *Bureau of Labor Statistics*.