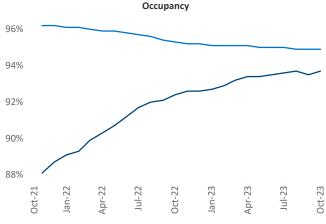

New lease asking **rents** are at \$1,367, up 11.3% ▲ from the previous year placing Midland - Odessa at 1st overall in year-over-year rent growth.

Multifamily housing **demand** has been positive with **1,144** ▲ net units absorbed over the past twelve months. This is down **-1,025** ▼ units from the previous year's gain of **2,169** ▲ absorbed units.