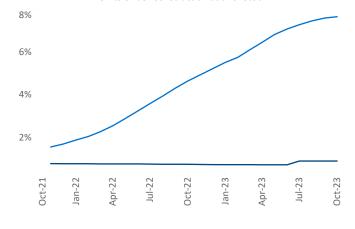

New lease asking **rents** are at \$1,367, up 11.3% ▲ from the previous year placing Midland - Odessa at 1st overall in year-over-year rent growth.

Multifamily housing **demand** has been positive with **1,144** ▲ net units absorbed over the past twelve months. This is down **-1,025** ▼ units from the previous year's gain of **2,169** ▲ absorbed units.

Employment in Midland - Odessa has grown by 4.2% ▲ over the past 12 months, while hourly wages have fallen by -3.5% ▼ YoY to \$33.52 according to the *Bureau of Labor Statistics*.

Units Under Construction as % of Stock