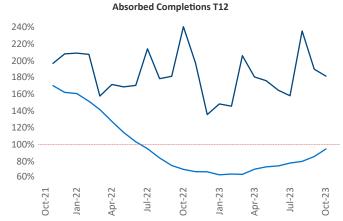

New lease asking **rents** are at \$1,367, up 11.3% ▲ from the previous year placing Midland - Odessa at 1st overall in year-over-year rent growth.

Multifamily housing **demand** has been positive with **1,144** ▲ net units absorbed over the past twelve months. This is down **-1,025** ▼ units from the previous year's gain of **2,169** ▲ absorbed units.