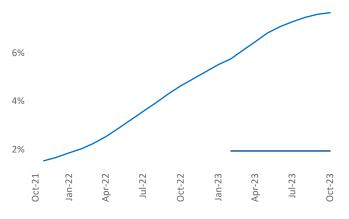

New lease asking **rents** are at **\$1,121**, up **6.2%** from the previous year placing Lafayette at **6th** overall in year-over-year rent growth.

Multifamily housing **demand** has been positive with **348** ▲ net units absorbed over the past twelve months. This is up **102** ▲ units from the previous year's gain of **246** ▲ absorbed units.