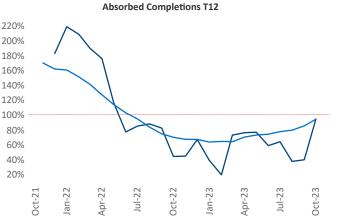

New lease asking **rents** are at **\$1,121**, up **6.2%** from the previous year placing Lafayette at **6th** overall in year-over-year rent growth.

Multifamily housing **demand** has been positive with **348** ▲ net units absorbed over the past twelve months. This is up **102** ▲ units from the previous year's gain of **246** ▲ absorbed units.