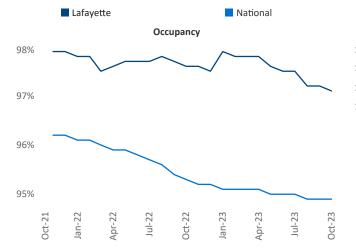

New lease asking **rents** are at **\$1,121**, up **6.2%** from the previous year placing Lafayette at **6th** overall in year-over-year rent growth.

Multifamily housing **demand** has been positive with **348** ▲ net units absorbed over the past twelve months. This is up **102** ▲ units from the previous year's gain of **246** ▲ absorbed units.