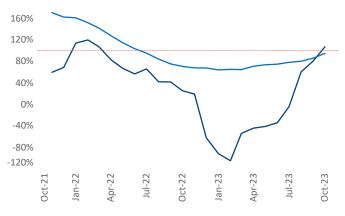

New lease asking **rents** are at **\$1,556**, up **1.8%** ▲ from the previous year placing Central Valley at **59th** overall in year-over-year rent growth.

Multifamily housing **demand** has been positive with **690**  $\blacktriangle$  net units absorbed over the past twelve months. This is up **406**  $\blacktriangle$  units from the previous year's gain of **284**  $\blacktriangle$  absorbed units.