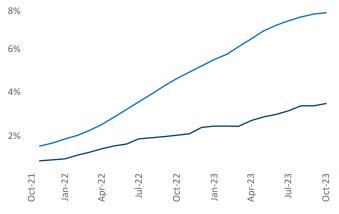

New lease asking **rents** are at **\$1,556**, up **1.8%** ▲ from the previous year placing Central Valley at **59th** overall in year-over-year rent growth.

Multifamily housing **demand** has been positive with **690**  $\blacktriangle$  net units absorbed over the past twelve months. This is up **406**  $\blacktriangle$  units from the previous year's gain of **284**  $\blacktriangle$  absorbed units.