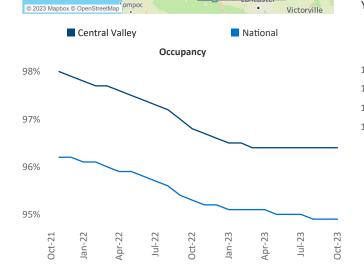

New lease asking **rents** are at **\$1,556**, up **1.8%** ▲ from the previous year placing Central Valley at **59th** overall in year-over-year rent growth.

Multifamily housing **demand** has been positive with **690**  $\blacktriangle$  net units absorbed over the past twelve months. This is up **406**  $\blacktriangle$  units from the previous year's gain of **284**  $\blacktriangle$  absorbed units.