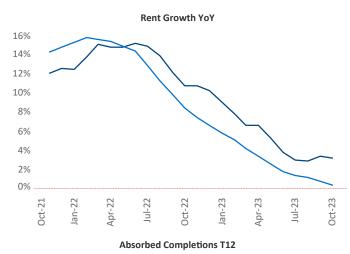

New lease asking **rents** are at \$1,628, up 3.2% ▲ from the previous year placing Allentown-Bethlehem at 35th overall in year-over-year rent growth.

Multifamily housing **demand** has been negative with -278 ▼ net units absorbed over the past twelve months. This is down -313 ▼ units from the previous year's gain of 35 ▲ absorbed units.