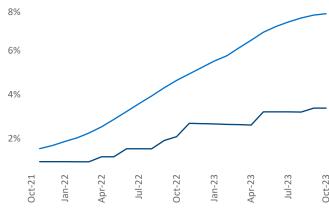

## Allentown-Bethlehem October 2023

**Allentown-Bethlehem** is the **92nd** largest multifamily market with **34,167** completed units and **12,724** units in development, **1,154** of which have already broken ground.