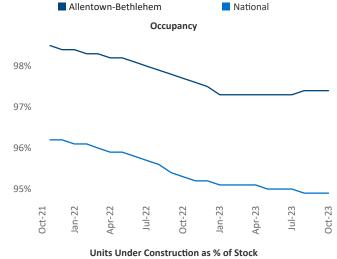

New lease asking **rents** are at \$1,628, up 3.2% ▲ from the previous year placing Allentown-Bethlehem at 35th overall in year-over-year rent growth.

Multifamily housing **demand** has been negative with -278 ▼ net units absorbed over the past twelve months. This is down -313 ▼ units from the previous year's gain of 35 ▲ absorbed units.