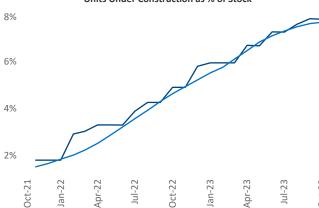

## Albuquerque October 2023

Española Santa Fe Rio Rancho Albuquerque Estancia

Albuquerque is the 67th largest multifamily market with 56,008 completed units and 12,736 units in development, **4,358** of which have already broken ground.