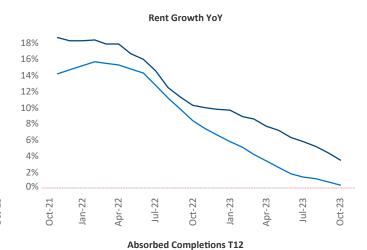

New lease asking **rents** are at \$1,342, up 3.5% ▲ from the previous year placing Albuquerque at 29th overall in year-over-year rent growth.

Multifamily housing demand has been positive with **1,019** ▲ net units absorbed over the past twelve months. This is up 1,133 ▲ units from the previous year's loss of -114 ▼ absorbed units.