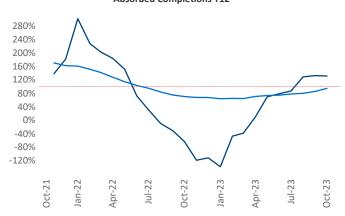

New lease asking **rents** are at \$1,342, up 3.5% ▲ from the previous year placing Albuquerque at 29th overall in year-over-year rent growth.

Multifamily housing demand has been positive with **1,019** ▲ net units absorbed over the past twelve months. This is up 1,133 ▲ units from the previous year's loss of -114 ▼ absorbed units.