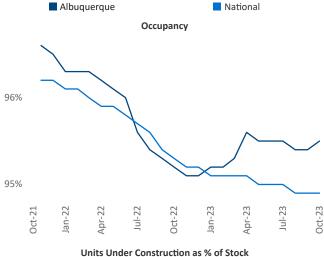

## Albuquerque October 2023

Española Santa Fe Rio Rancho Albuquerque Estancia

Albuquerque is the 67th largest multifamily market with 56,008 completed units and 12,736 units in development, **4,358** of which have already broken ground.

New lease asking **rents** are at \$1,342, up 3.5% ▲ from the previous year placing Albuquerque at 29th overall in year-over-year rent growth.

Multifamily housing demand has been positive with **1,019** ▲ net units absorbed over the past twelve months. This is up 1,133 ▲ units from the previous year's loss of -114 ▼ absorbed units.