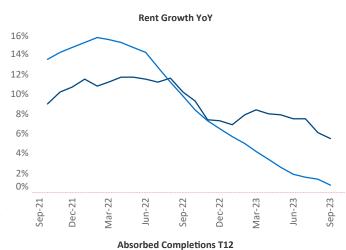

Jeff Adler

Vice President



## Contacts

Razvan Cimpean SEO Engineer Jeff.Adler@yardi.com Razvan-I.Cimpean@yardi.com Worcester - Springfield September 2023



development, 1,044 of which have already broken ground. New lease asking **rents** are at \$1,794, up 5.5% ▲ from the

Multifamily housing **demand** has been negative with -52 ▼ net units absorbed over the past twelve months. This is down -99 ▼ units from the previous year's gain of 47 ▲ absorbed units.

**Employment** in Worcester - Springfield has grown by Warwick 1.5% ▲ over the past 12 months, while hourly wages have Connecticut risen by 1.8% ▲ YoY to \$31.85 according to the Bureau of Labor Statistics. National Worcester - Springfield