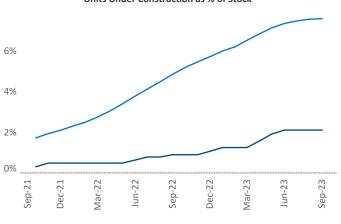

Jeff Adler

Vice President



## Contacts

Razvan Cimpean SEO Engineer Jeff.Adler@yardi.com Razvan-I.Cimpean@yardi.com Worcester - Springfield September 2023



development, 1,044 of which have already broken ground. New lease asking **rents** are at \$1,794, up 5.5% ▲ from the

Multifamily housing **demand** has been negative with -52 ▼ net units absorbed over the past twelve months. This is down -99 ▼ units from the previous year's gain of 47 ▲ absorbed units.

**Employment** in Worcester - Springfield has grown by Warwick 1.5% ▲ over the past 12 months, while hourly wages have Connecticut risen by 1.8% ▲ YoY to \$31.85 according to the Bureau of Labor Statistics. National Worcester - Springfield