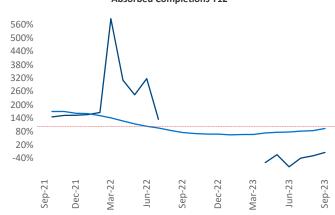

Jeff Adler

Vice President



## Contacts

Razvan Cimpean SEO Engineer Jeff.Adler@yardi.com Razvan-I.Cimpean@yardi.com Worcester - Springfield September 2023



development, 1,044 of which have already broken ground. New lease asking **rents** are at \$1,794, up 5.5% ▲ from the

Multifamily housing **demand** has been negative with -52 ▼ net units absorbed over the past twelve months. This is down -99 ▼ units from the previous year's gain of 47 ▲ absorbed units.

**Employment** in Worcester - Springfield has grown by Warwick 1.5% ▲ over the past 12 months, while hourly wages have Connecticut risen by 1.8% ▲ YoY to \$31.85 according to the Bureau of Labor Statistics. National Worcester - Springfield