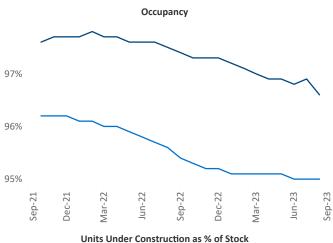

Jeff Adler

Vice President



## Contacts

Razvan Cimpean SEO Engineer Jeff.Adler@yardi.com Razvan-I.Cimpean@yardi.com Worcester - Springfield September 2023



development, 1,044 of which have already broken ground. New lease asking **rents** are at \$1,794, up 5.5% ▲ from the

Multifamily housing **demand** has been negative with -52 ▼ net units absorbed over the past twelve months. This is down -99 ▼ units from the previous year's gain of 47 ▲ absorbed units.

**Employment** in Worcester - Springfield has grown by Warwick 1.5% ▲ over the past 12 months, while hourly wages have Connecticut risen by 1.8% ▲ YoY to \$31.85 according to the Bureau of Labor Statistics. National Worcester - Springfield