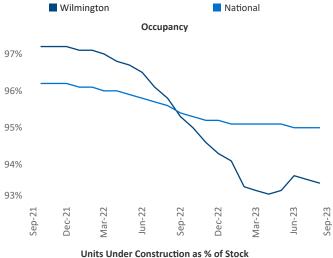

## Wilmington September 2023

**Wilmington** is the **107th** largest multifamily market with **24,036** completed units and **18,686** units in development, **3,019** of which have already broken ground.

New lease asking **rents** are at **\$1,590**, down **-2.3% ▼** from the previous year placing Wilmington at **112th** overall in year-over-year rent growth.

Multifamily housing **demand** has been negative with -774 ▼ net units absorbed over the past twelve months. This is down -1,942 ▼ units from the previous year's gain of 1,168 ▲ absorbed units.