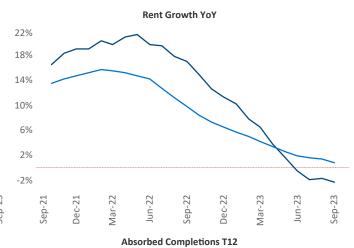

New lease asking **rents** are at **\$1,590**, down **-2.3% ▼** from the previous year placing Wilmington at **112th** overall in year-over-year rent growth.

Multifamily housing **demand** has been negative with -774 ▼ net units absorbed over the past twelve months. This is down -1,942 ▼ units from the previous year's gain of 1,168 ▲ absorbed units.