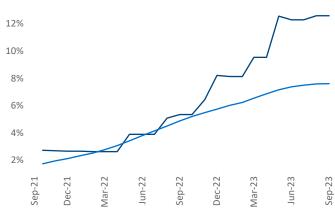

## Wilmington September 2023

**Wilmington** is the **107th** largest multifamily market with **24,036** completed units and **18,686** units in development, **3,019** of which have already broken ground.