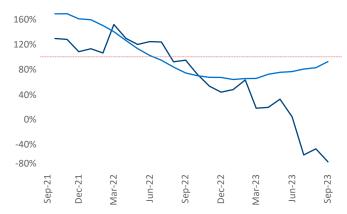

New lease asking **rents** are at **\$1,590**, down **-2.3% ▼** from the previous year placing Wilmington at **112th** overall in year-over-year rent growth.

Multifamily housing **demand** has been negative with -774 ▼ net units absorbed over the past twelve months. This is down -1,942 ▼ units from the previous year's gain of 1,168 ▲ absorbed units.