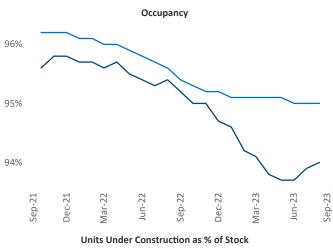

New lease asking **rents** are at \$1,333, down -0.2% ▼ from the previous year placing Tallahassee at 94th overall in year-over-year rent growth.

Multifamily housing **demand** has been positive with **14** ▲ net units absorbed over the past twelve months. This is down **-269** ▼ units from the previous year's gain of **283** ▲ absorbed units.