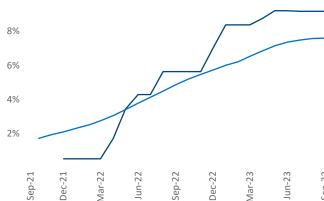

## Tallahassee September 2023

**Tallahassee** is the **111th** largest multifamily market with **21,219** completed units and **7,056** units in development, **1,944** of which have already broken ground.