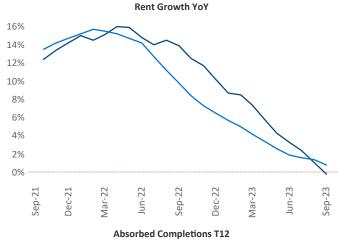

New lease asking **rents** are at \$1,333, down -0.2% ▼ from the previous year placing Tallahassee at 94th overall in year-over-year rent growth.

Multifamily housing **demand** has been positive with **14** ▲ net units absorbed over the past twelve months. This is down **-269** ▼ units from the previous year's gain of **283** ▲ absorbed units.