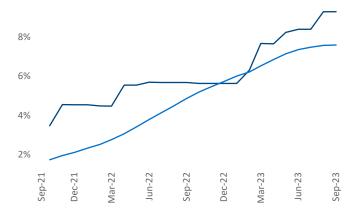

ngineer

Spokane

September 2023 Razvan-I.Cimpean@yardi.com

Spokane is the 88th largest multifamily market with 37,195 completed units and 13,061 units in development, 3,456 of which have already broken ground.

New lease asking **rents** are at **\$1,378**, down -0.3%▼ from the previous year placing Spokane at 95th overall in year-over-year rent growth.

Multifamily housing demand has been positive with **1,168** A net units absorbed over the past twelve months. This is up **437** I units from the previous year's gain of **731** absorbed units.

**Employment** in Spokane has grown by **2.6%** A over the past 12 months, while hourly wages have risen by 2.4% A YoY to \$33.37 according to the Bureau of Labor Statistics.

**Rent Growth YoY** 



Spokane

90

© 2023 Mapbox © OpenStreetMap