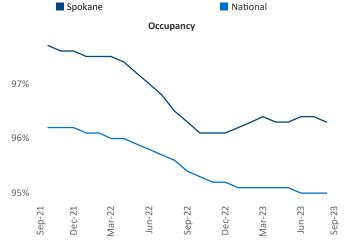

s

Coeur d'Alene

Contacts Razvan Cimpean

SEO Engineer

Spokane

September 2023 Razvan-I.Cimpean@yardi.com

Spokane is the 88th largest multifamily market with 37,195 completed units and 13,061 units in development, 3,456 of which have already broken ground.

New lease asking **rents** are at **\$1,378**, down -0.3%▼ from the previous year placing Spokane at 95th overall in year-over-year rent growth.

Multifamily housing demand has been positive with **1,168** A net units absorbed over the past twelve months. This is up **437** I units from the previous year's gain of **731** absorbed units.

**Employment** in Spokane has grown by **2.6%** A over the past 12 months, while hourly wages have risen by 2.4% A YoY to \$33.37 according to the Bureau of Labor Statistics.

**Rent Growth YoY** 



Spokane

90

© 2023 Mapbox © OpenStreetMap