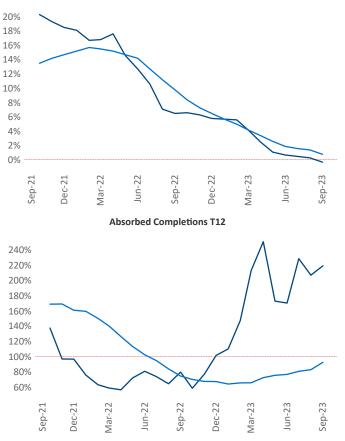

Multifamily housing demand has been positive with **1,168** A net units absorbed over the past twelve months. This is up **437** I units from the previous year's gain of **731** absorbed units.

**Employment** in Spokane has grown by **2.6%** A over the past 12 months, while hourly wages have risen by 2.4% A YoY to \$33.37 according to the Bureau of Labor Statistics.