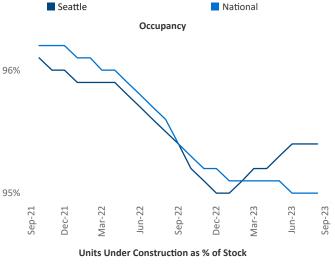

Multifamily housing **demand** has been positive with **6,875** ▲ net units absorbed over the past twelve months. This is down **-1,209** ▼ units from the previous year's gain of **8,084** ▲ absorbed units.