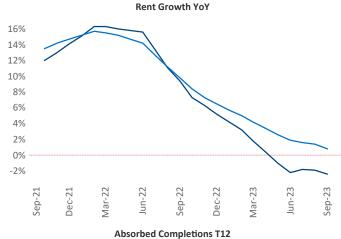

## Seattle

September 2023

**Seattle** is the **13th** largest multifamily market with **286,983** completed units and **130,605** units in development, **32,115** of which have already broken ground.

New lease asking **rents** are at \$2,186, down -2.4% ▼ from the previous year placing Seattle at 113th overall in year-over-year rent growth.

Multifamily housing **demand** has been positive with **6,875** ▲ net units absorbed over the past twelve months. This is down **-1,209** ▼ units from the previous year's gain of **8,084** ▲ absorbed units.