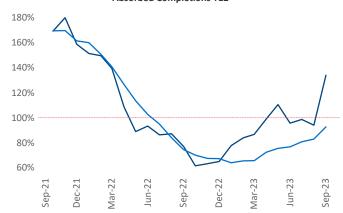

Multifamily housing **demand** has been positive with **6,875** ▲ net units absorbed over the past twelve months. This is down **-1,209** ▼ units from the previous year's gain of **8,084** ▲ absorbed units.