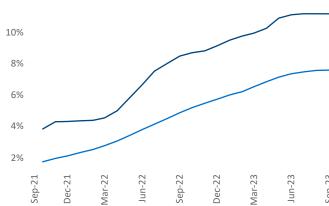

## Seattle

September 2023

**Seattle** is the **13th** largest multifamily market with **286,983** completed units and **130,605** units in development, **32,115** of which have already broken ground.

New lease asking **rents** are at \$2,186, down -2.4% ▼ from the previous year placing Seattle at 113th overall in year-over-year rent growth.