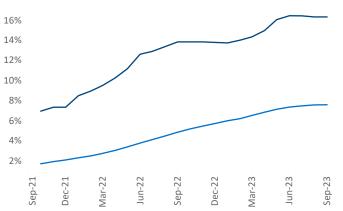

New lease asking **rents** are at **\$1,584**, down **-1.5%** ▼ from the previous year placing Salt Lake City at **104th** overall in year-over-year rent growth.

Multifamily housing **demand** has been positive with **3,491** ▲ net units absorbed over the past twelve months. This is up **85** ▲ units from the previous year's gain of **3,406** ▲ absorbed units.