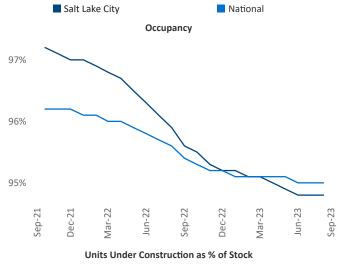

Razvan Cimpean SEO Engineer

Razvan-I.Cimpean@yardi.com

Salt Lake City September 2023

Salt Lake City is the 43rd largest multifamily market with117,243 completed units and 65,158 units in development,19,120 of which have already broken ground.