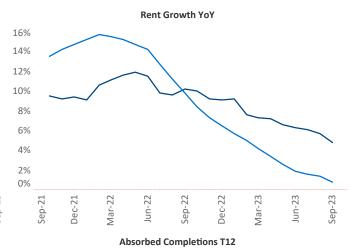

## Providence September 2023

**Providence** is the **68th** largest multifamily market with **55,498** completed units and **17,418** units in development, **895** of which have already broken ground.

New lease asking **rents** are at **\$1,957**, up **4.8%** ▲ from the previous year placing Providence at **18th** overall in year-over-year rent growth.

Multifamily housing **demand** has been positive with **417** ▲ net units absorbed over the past twelve months. This is down **-403** ▼ units from the previous year's gain of **820** ▲ absorbed units.