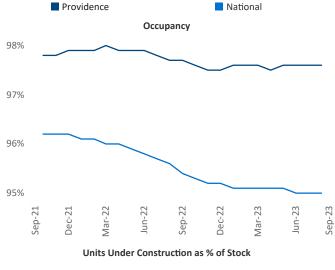

## Providence September 2023

**Providence** is the **68th** largest multifamily market with **55,498** completed units and **17,418** units in development, **895** of which have already broken ground.

New lease asking **rents** are at **\$1,957**, up **4.8%** ▲ from the previous year placing Providence at **18th** overall in year-over-year rent growth.

Multifamily housing **demand** has been positive with **417** ▲ net units absorbed over the past twelve months. This is down **-403** ▼ units from the previous year's gain of **820** ▲ absorbed units.