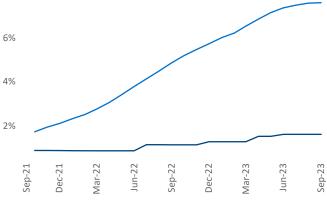

## Providence September 2023

**Providence** is the **68th** largest multifamily market with **55,498** completed units and **17,418** units in development, **895** of which have already broken ground.

New lease asking **rents** are at **\$1,957**, up **4.8%** ▲ from the previous year placing Providence at **18th** overall in year-over-year rent growth.

Multifamily housing **demand** has been positive with **417** ▲ net units absorbed over the past twelve months. This is down **-403** ▼ units from the previous year's gain of **820** ▲ absorbed units.