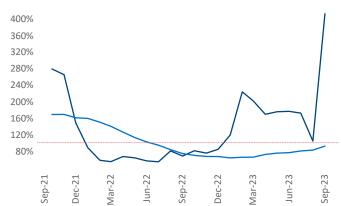

Multifamily housing **demand** has been positive with **417** ▲ net units absorbed over the past twelve months. This is down **-403** ▼ units from the previous year's gain of **820** ▲ absorbed units.