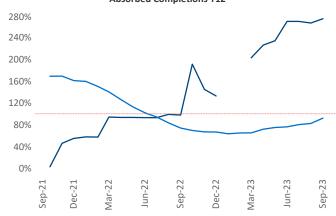

Multifamily housing demand has been positive with 559 A net units absorbed over the past twelve months. This is down -10 ▼ units from the previous year's gain of 569 ▲ absorbed units.

**Employment** in Portland ME has grown by **1.4%** ▲ over the past 12 months, while hourly wages have risen by 3.1% A YoY to \$32.11 according to the Bureau of Labor Statistics.