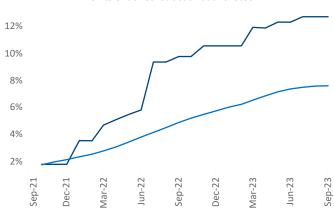

Multifamily housing demand has been positive with 559 A net units absorbed over the past twelve months. This is down -10 ▼ units from the previous year's gain of 569 ▲ absorbed units.

**Employment** in Portland ME has grown by **1.4%** ▲ over the past 12 months, while hourly wages have risen by 3.1% A YoY to \$32.11 according to the Bureau of Labor Statistics.