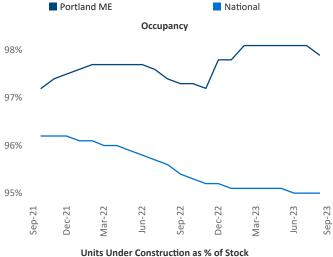

dent



## Contacts

Razvan Cimpean SEO Engineer Jeff.Adler@yardi.com Razvan-I.Cimpean@yardi.com

## Portland ME September 2023



Portland ME is the 116th largest multifamily market with 14,933 completed units and 10,008 units in development, **1,899** of which have already broken ground.

New lease asking **rents** are at \$1,827, up 7.3% ▲ from the previous year placing Portland ME at 4th overall in year-over-year rent growth.

Multifamily housing demand has been positive with 559 A net units absorbed over the past twelve months. This is down -10 ▼ units from the previous year's gain of 569 ▲ absorbed units.

**Employment** in Portland ME has grown by **1.4%** ▲ over the past 12 months, while hourly wages have risen by 3.1% A YoY to \$32.11 according to the Bureau of Labor Statistics.