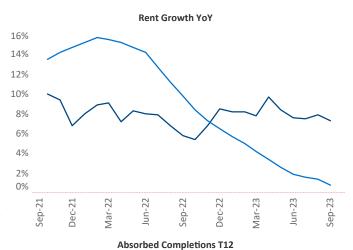

## Portland ME September 2023

Portland ME is the 116th largest multifamily market with 14,933 completed units and 10,008 units in development, **1,899** of which have already broken ground.

New lease asking **rents** are at \$1,827, up 7.3% ▲ from the previous year placing Portland ME at 4th overall in year-over-year rent growth.

Multifamily housing demand has been positive with 559 A net units absorbed over the past twelve months. This is down -10 ▼ units from the previous year's gain of 569 ▲ absorbed units.

**Employment** in Portland ME has grown by **1.4%** ▲ over the past 12 months, while hourly wages have risen by 3.1% A YoY to \$32.11 according to the Bureau of Labor Statistics.